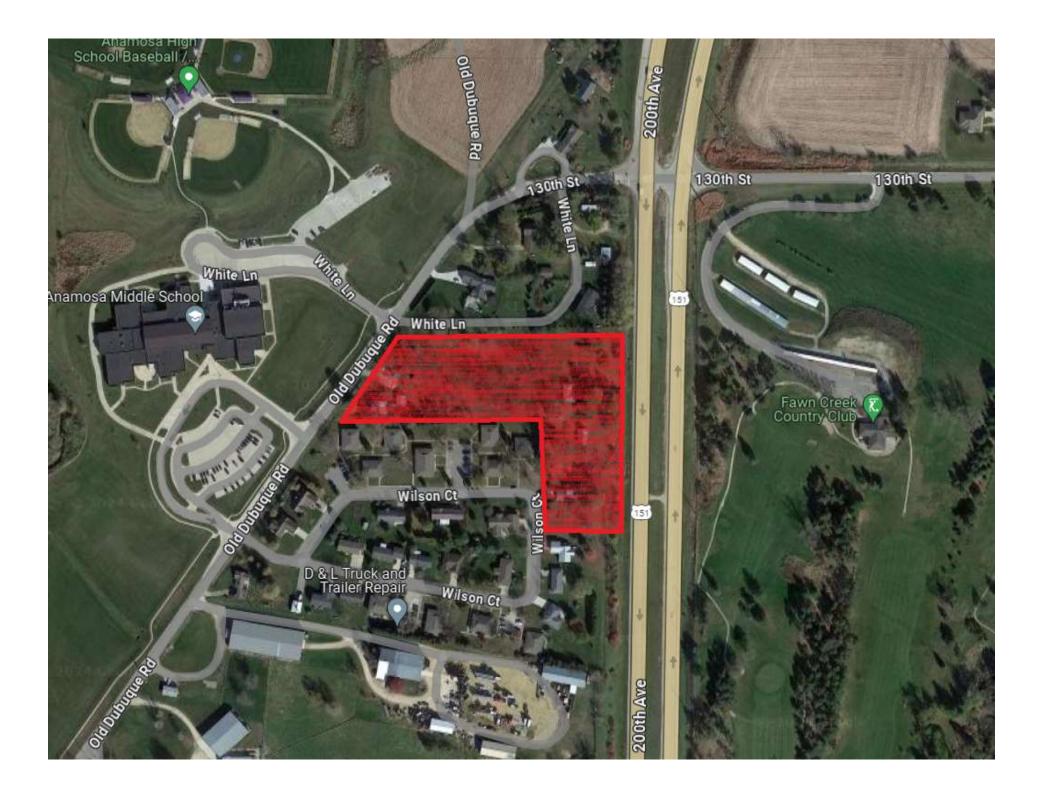

### 7.0) Council Action Items:

- 7.1) Project Status Update Lead Service Line Questionnaire (Steve Agnitsch, Public Utilities)
- 7.2) Resolution 2024-25 Amending and Setting the Date for the Second Regular City Council Meeting in May 2024.
   Roll Call.
- **7.3)** Resolution 2024-26 Setting the Date for the Public Hearing for Amending the Current City Budget for Fiscal Year 2024. Roll Call.
- 7.4) Resolution 2024-27 To Hire and Set the Wages of Seasonal Part Time Parks & Recreation Employees for the 2024 Summer Season. Roll Call.
- **7.5)** Resolution 2024-28 Supporting the Submission of an Iowa Economic Development Authority (IEDA) Application to the Workforce Housing Tax Credit Program, by Boomerang Corporation. Roll Call.
- 7.6) Review & Approve Purchase of replacement mower, in the amount of \$14,700.00. (Shane Brown, Streets).
- 7.7) Review & Approve Authorization to proceed with plans to test communications antennae and finalize Water Tower Co-Location Agreement between City of Anamosa and Jones County E911 Service Board.
- 7.8) Review & Approve Amended Cemetery Gravesite Contract, with independent contractor, Troy Henry.
- 7.9) Review & Approve Authorization to proceed with window replacements at the Lawrence Community Center.
- 7.10) Review & Approve (Consent Agenda) Pay requests, totaling \$164,355.17.
  - *a*) From Peak Construction, change order <u>deduction</u> in the amount of \$37,377.83, for Phase 2 of the Downtown Façade Revitalization Project.
  - b) From HR Green, in the amount of \$1,768.00, for Water Department GIS Services.
  - c) From HR Green, in the amount of \$400.00, for the WTP Disinfection System CPS.
  - *d*) From HR Green, in the amount of \$884.00, for the 3<sup>rd</sup> Street Sidewalk Extension Project.
  - e) From HR Green, in the amount of \$5,083.00, for Northlands Subdivision Civil Site Plan Review.
  - f) From HR Green, in the amount of \$1,007.50, for Professional Services.
  - g) From HR Green, in the amount of \$111,691.92, for Phase 2 of the 2<sup>nd</sup> Street Lift Station Project.
  - h) From Snyder & Associates, in the amount of \$6,142.92, for Phase 2 of the 2<sup>nd</sup> Street Lift Station Project.