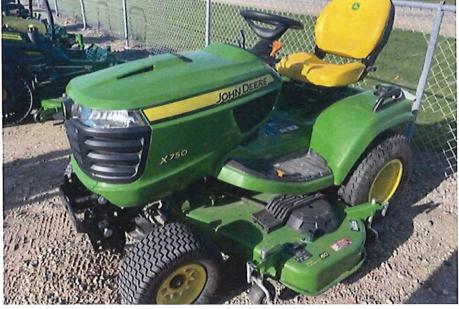

### 7.0) Council Action Items:

- 7.1) Project Status Update Lead Service Line Questionnaire (Steve Agnitsch, Public Utilities)
- 7.2) Resolution 2024-25 Amending and Setting the Date for the Second Regular City Council Meeting in May 2024.
   Roll Call.
- **7.3)** Resolution 2024-26 Setting the Date for the Public Hearing for Amending the Current City Budget for Fiscal Year 2024. Roll Call.
- 7.4) Resolution 2024-27 To Hire and Set the Wages of Seasonal Part Time Parks & Recreation Employees for the 2024 Summer Season. Roll Call.
- **7.5)** Resolution 2024-28 Supporting the Submission of an Iowa Economic Development Authority (IEDA) Application to the Workforce Housing Tax Credit Program, by Boomerang Corporation. Roll Call.
- 7.6) Review & Approve Purchase of replacement mower, in the amount of \$14,700.00. (Shane Brown, Streets).
- 7.7) Review & Approve Authorization to proceed with plans to test communications antennae and finalize Water Tower Co-Location Agreement between City of Anamosa and Jones County E911 Service Board.
- 7.8) Review & Approve Amended Cemetery Gravesite Contract, with independent contractor, Troy Henry.
- 7.9) Review & Approve Authorization to proceed with window replacements at the Lawrence Community Center.
- 7.10) Review & Approve (Consent Agenda) Pay requests, totaling \$164,355.17.
  - *a*) From Peak Construction, change order <u>deduction</u> in the amount of \$37,377.83, for Phase 2 of the Downtown Façade Revitalization Project.
  - b) From HR Green, in the amount of \$1,768.00, for Water Department GIS Services.
  - c) From HR Green, in the amount of \$400.00, for the WTP Disinfection System CPS.
  - *d*) From HR Green, in the amount of \$884.00, for the 3<sup>rd</sup> Street Sidewalk Extension Project.
  - e) From HR Green, in the amount of \$5,083.00, for Northlands Subdivision Civil Site Plan Review.
  - f) From HR Green, in the amount of \$1,007.50, for Professional Services.
  - g) From HR Green, in the amount of \$111,691.92, for Phase 2 of the 2<sup>nd</sup> Street Lift Station Project.
  - h) From Snyder & Associates, in the amount of \$6,142.92, for Phase 2 of the 2<sup>nd</sup> Street Lift Station Project.