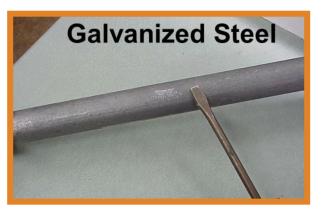

### 7.0) Council Action Items:

- 7.1) Project Status Update Lead Service Line Questionnaire (Steve Agnitsch, Public Utilities)
- 7.2) Resolution 2024-25 Amending and Setting the Date for the Second Regular City Council Meeting in May 2024.
   Roll Call.
- **7.3)** Resolution 2024-26 Setting the Date for the Public Hearing for Amending the Current City Budget for Fiscal Year 2024. Roll Call.
- 7.4) Resolution 2024-27 To Hire and Set the Wages of Seasonal Part Time Parks & Recreation Employees for the 2024 Summer Season. Roll Call.
- **7.5)** Resolution 2024-28 Supporting the Submission of an Iowa Economic Development Authority (IEDA) Application to the Workforce Housing Tax Credit Program, by Boomerang Corporation. Roll Call.
- 7.6) Review & Approve Purchase of replacement mower, in the amount of \$14,700.00. (Shane Brown, Streets).
- 7.7) Review & Approve Authorization to proceed with plans to test communications antennae and finalize Water Tower Co-Location Agreement between City of Anamosa and Jones County E911 Service Board.
- 7.8) Review & Approve Amended Cemetery Gravesite Contract, with independent contractor, Troy Henry.
- 7.9) Review & Approve Authorization to proceed with window replacements at the Lawrence Community Center.
- 7.10) Review & Approve (Consent Agenda) Pay requests, totaling \$164,355.17.
  - *a*) From Peak Construction, change order <u>deduction</u> in the amount of \$37,377.83, for Phase 2 of the Downtown Façade Revitalization Project.
  - b) From HR Green, in the amount of \$1,768.00, for Water Department GIS Services.
  - c) From HR Green, in the amount of \$400.00, for the WTP Disinfection System CPS.
  - *d*) From HR Green, in the amount of \$884.00, for the 3<sup>rd</sup> Street Sidewalk Extension Project.
  - e) From HR Green, in the amount of \$5,083.00, for Northlands Subdivision Civil Site Plan Review.
  - f) From HR Green, in the amount of \$1,007.50, for Professional Services.
  - g) From HR Green, in the amount of \$111,691.92, for Phase 2 of the 2<sup>nd</sup> Street Lift Station Project.
  - h) From Snyder & Associates, in the amount of \$6,142.92, for Phase 2 of the 2<sup>nd</sup> Street Lift Station Project.