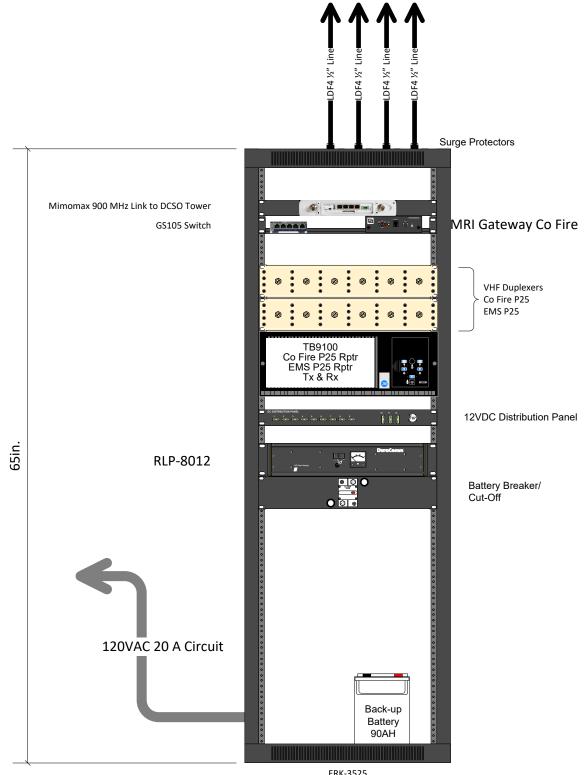

### 7.0) Council Action Items:

- 7.1) Project Status Update Lead Service Line Questionnaire (Steve Agnitsch, Public Utilities)
- 7.2) Resolution 2024-25 Amending and Setting the Date for the Second Regular City Council Meeting in May 2024.
   Roll Call.
- **7.3)** Resolution 2024-26 Setting the Date for the Public Hearing for Amending the Current City Budget for Fiscal Year 2024. Roll Call.
- 7.4) Resolution 2024-27 To Hire and Set the Wages of Seasonal Part Time Parks & Recreation Employees for the 2024 Summer Season. Roll Call.
- **7.5)** Resolution 2024-28 Supporting the Submission of an Iowa Economic Development Authority (IEDA) Application to the Workforce Housing Tax Credit Program, by Boomerang Corporation. Roll Call.
- 7.6) Review & Approve Purchase of replacement mower, in the amount of \$14,700.00. (Shane Brown, Streets).
- 7.7) Review & Approve Authorization to proceed with plans to test communications antennae and finalize Water Tower Co-Location Agreement between City of Anamosa and Jones County E911 Service Board.
- 7.8) Review & Approve Amended Cemetery Gravesite Contract, with independent contractor, Troy Henry.
- 7.9) Review & Approve Authorization to proceed with window replacements at the Lawrence Community Center.
- 7.10) Review & Approve (Consent Agenda) Pay requests, totaling \$164,355.17.
  - *a*) From Peak Construction, change order <u>deduction</u> in the amount of \$37,377.83, for Phase 2 of the Downtown Façade Revitalization Project.
  - b) From HR Green, in the amount of \$1,768.00, for Water Department GIS Services.
  - c) From HR Green, in the amount of \$400.00, for the WTP Disinfection System CPS.
  - *d*) From HR Green, in the amount of \$884.00, for the 3<sup>rd</sup> Street Sidewalk Extension Project.
  - e) From HR Green, in the amount of \$5,083.00, for Northlands Subdivision Civil Site Plan Review.
  - f) From HR Green, in the amount of \$1,007.50, for Professional Services.
  - g) From HR Green, in the amount of \$111,691.92, for Phase 2 of the 2<sup>nd</sup> Street Lift Station Project.
  - h) From Snyder & Associates, in the amount of \$6,142.92, for Phase 2 of the 2<sup>nd</sup> Street Lift Station Project.