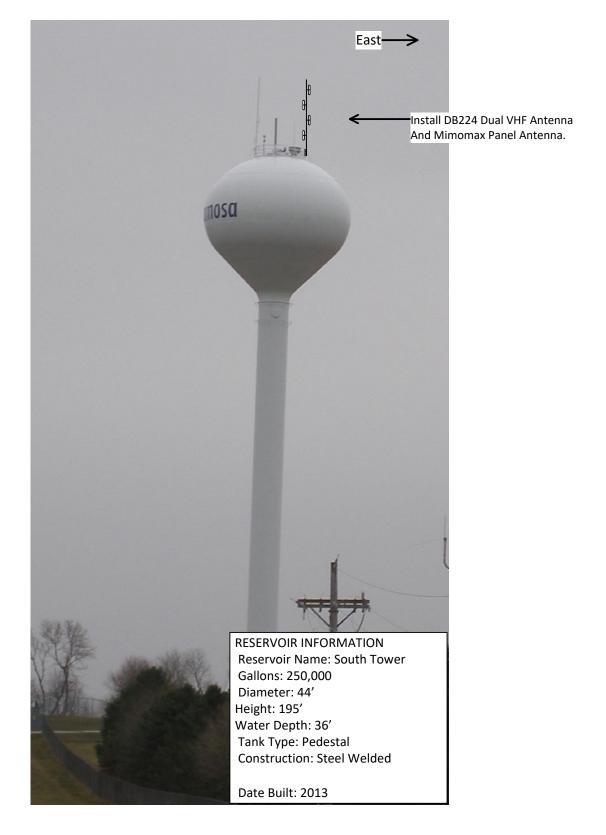

### 7.0) Council Action Items:

- 7.1) Project Status Update Lead Service Line Questionnaire (Steve Agnitsch, Public Utilities)
- 7.2) Resolution 2024-25 Amending and Setting the Date for the Second Regular City Council Meeting in May 2024.
   Roll Call.
- **7.3)** Resolution 2024-26 Setting the Date for the Public Hearing for Amending the Current City Budget for Fiscal Year 2024. Roll Call.
- 7.4) Resolution 2024-27 To Hire and Set the Wages of Seasonal Part Time Parks & Recreation Employees for the 2024 Summer Season. Roll Call.
- **7.5)** Resolution 2024-28 Supporting the Submission of an Iowa Economic Development Authority (IEDA) Application to the Workforce Housing Tax Credit Program, by Boomerang Corporation. Roll Call.
- 7.6) Review & Approve Purchase of replacement mower, in the amount of \$14,700.00. (Shane Brown, Streets).
- 7.7) Review & Approve Authorization to proceed with plans to test communications antennae and finalize Water Tower Co-Location Agreement between City of Anamosa and Jones County E911 Service Board.
- 7.8) Review & Approve Amended Cemetery Gravesite Contract, with independent contractor, Troy Henry.
- 7.9) Review & Approve Authorization to proceed with window replacements at the Lawrence Community Center.
- 7.10) Review & Approve (Consent Agenda) Pay requests, totaling \$164,355.17.
  - *a*) From Peak Construction, change order <u>deduction</u> in the amount of \$37,377.83, for Phase 2 of the Downtown Façade Revitalization Project.
  - b) From HR Green, in the amount of \$1,768.00, for Water Department GIS Services.
  - c) From HR Green, in the amount of \$400.00, for the WTP Disinfection System CPS.
  - *d*) From HR Green, in the amount of \$884.00, for the 3<sup>rd</sup> Street Sidewalk Extension Project.
  - e) From HR Green, in the amount of \$5,083.00, for Northlands Subdivision Civil Site Plan Review.
  - f) From HR Green, in the amount of \$1,007.50, for Professional Services.
  - g) From HR Green, in the amount of \$111,691.92, for Phase 2 of the 2<sup>nd</sup> Street Lift Station Project.
  - h) From Snyder & Associates, in the amount of \$6,142.92, for Phase 2 of the 2<sup>nd</sup> Street Lift Station Project.