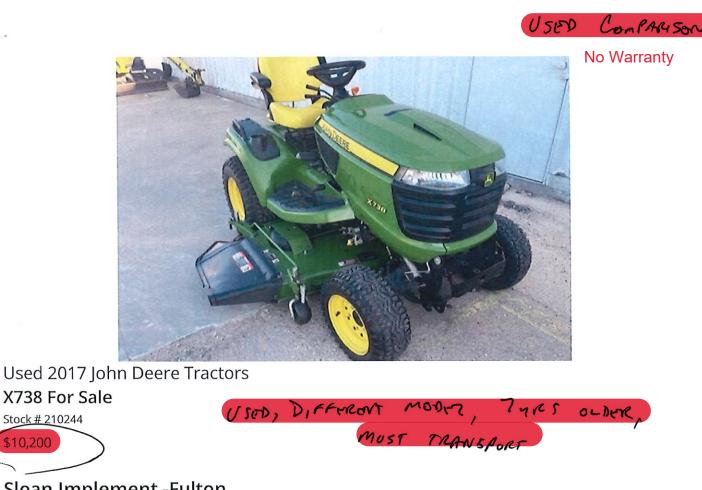

### 7.0) Council Action Items:

- 7.1) Project Status Update Lead Service Line Questionnaire (Steve Agnitsch, Public Utilities)
- 7.2) Resolution 2024-25 Amending and Setting the Date for the Second Regular City Council Meeting in May 2024.
   Roll Call.
- **7.3)** Resolution 2024-26 Setting the Date for the Public Hearing for Amending the Current City Budget for Fiscal Year 2024. Roll Call.
- 7.4) Resolution 2024-27 To Hire and Set the Wages of Seasonal Part Time Parks & Recreation Employees for the 2024 Summer Season. Roll Call.
- **7.5)** Resolution 2024-28 Supporting the Submission of an Iowa Economic Development Authority (IEDA) Application to the Workforce Housing Tax Credit Program, by Boomerang Corporation. Roll Call.
- 7.6) Review & Approve Purchase of replacement mower, in the amount of \$14,700.00. (Shane Brown, Streets).
- 7.7) Review & Approve Authorization to proceed with plans to test communications antennae and finalize Water Tower Co-Location Agreement between City of Anamosa and Jones County E911 Service Board.
- 7.8) Review & Approve Amended Cemetery Gravesite Contract, with independent contractor, Troy Henry.
- 7.9) Review & Approve Authorization to proceed with window replacements at the Lawrence Community Center.
- 7.10) Review & Approve (Consent Agenda) Pay requests, totaling \$164,355.17.
  - *a*) From Peak Construction, change order <u>deduction</u> in the amount of \$37,377.83, for Phase 2 of the Downtown Façade Revitalization Project.
  - b) From HR Green, in the amount of \$1,768.00, for Water Department GIS Services.
  - c) From HR Green, in the amount of \$400.00, for the WTP Disinfection System CPS.
  - *d*) From HR Green, in the amount of \$884.00, for the 3<sup>rd</sup> Street Sidewalk Extension Project.
  - e) From HR Green, in the amount of \$5,083.00, for Northlands Subdivision Civil Site Plan Review.
  - f) From HR Green, in the amount of \$1,007.50, for Professional Services.
  - g) From HR Green, in the amount of \$111,691.92, for Phase 2 of the 2<sup>nd</sup> Street Lift Station Project.
  - h) From Snyder & Associates, in the amount of \$6,142.92, for Phase 2 of the 2<sup>nd</sup> Street Lift Station Project.