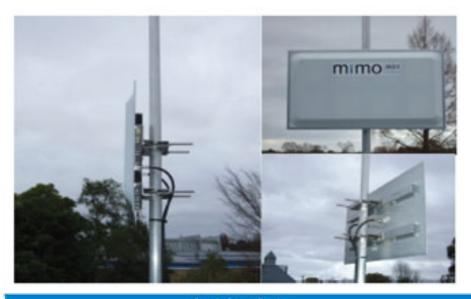

### 7.0) Council Action Items:

- 7.1) Project Status Update Lead Service Line Questionnaire (Steve Agnitsch, Public Utilities)
- 7.2) Resolution 2024-25 Amending and Setting the Date for the Second Regular City Council Meeting in May 2024.
   Roll Call.
- **7.3)** Resolution 2024-26 Setting the Date for the Public Hearing for Amending the Current City Budget for Fiscal Year 2024. Roll Call.
- 7.4) Resolution 2024-27 To Hire and Set the Wages of Seasonal Part Time Parks & Recreation Employees for the 2024 Summer Season. Roll Call.
- **7.5)** Resolution 2024-28 Supporting the Submission of an Iowa Economic Development Authority (IEDA) Application to the Workforce Housing Tax Credit Program, by Boomerang Corporation. Roll Call.
- 7.6) Review & Approve Purchase of replacement mower, in the amount of \$14,700.00. (Shane Brown, Streets).
- 7.7) Review & Approve Authorization to proceed with plans to test communications antennae and finalize Water Tower Co-Location Agreement between City of Anamosa and Jones County E911 Service Board.
- 7.8) Review & Approve Amended Cemetery Gravesite Contract, with independent contractor, Troy Henry.
- 7.9) Review & Approve Authorization to proceed with window replacements at the Lawrence Community Center.
- 7.10) Review & Approve (Consent Agenda) Pay requests, totaling \$164,355.17.
  - *a*) From Peak Construction, change order <u>deduction</u> in the amount of \$37,377.83, for Phase 2 of the Downtown Façade Revitalization Project.
  - b) From HR Green, in the amount of \$1,768.00, for Water Department GIS Services.
  - c) From HR Green, in the amount of \$400.00, for the WTP Disinfection System CPS.
  - *d*) From HR Green, in the amount of \$884.00, for the 3<sup>rd</sup> Street Sidewalk Extension Project.
  - e) From HR Green, in the amount of \$5,083.00, for Northlands Subdivision Civil Site Plan Review.
  - f) From HR Green, in the amount of \$1,007.50, for Professional Services.
  - g) From HR Green, in the amount of \$111,691.92, for Phase 2 of the 2<sup>nd</sup> Street Lift Station Project.
  - h) From Snyder & Associates, in the amount of \$6,142.92, for Phase 2 of the 2<sup>nd</sup> Street Lift Station Project.