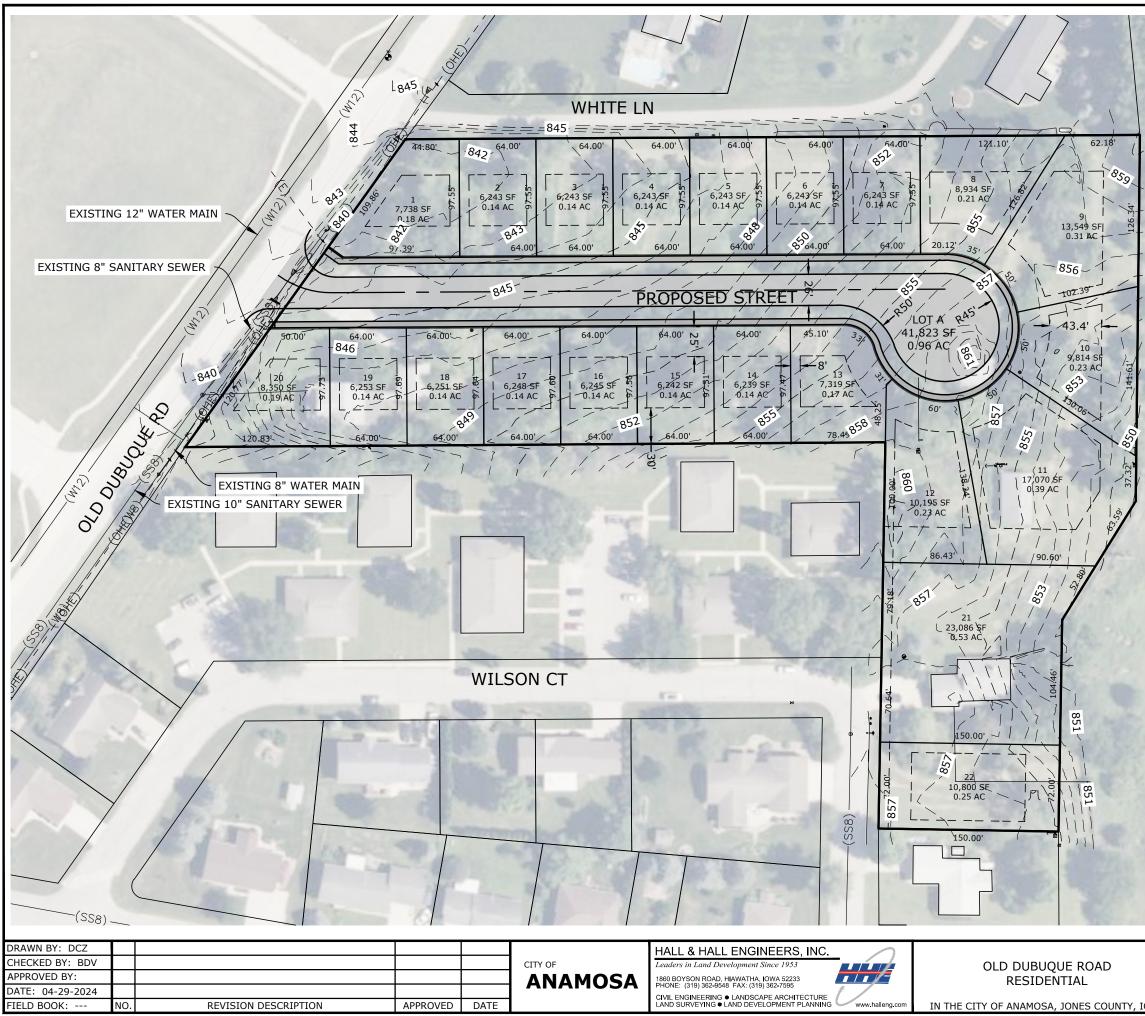

### 7.0) Council Action Items:

- 7.1) Project Status Update Lead Service Line Questionnaire (Steve Agnitsch, Public Utilities)
- 7.2) Resolution 2024-25 Amending and Setting the Date for the Second Regular City Council Meeting in May 2024.
   Roll Call.
- **7.3)** Resolution 2024-26 Setting the Date for the Public Hearing for Amending the Current City Budget for Fiscal Year 2024. Roll Call.
- 7.4) Resolution 2024-27 To Hire and Set the Wages of Seasonal Part Time Parks & Recreation Employees for the 2024 Summer Season. Roll Call.
- **7.5)** Resolution 2024-28 Supporting the Submission of an Iowa Economic Development Authority (IEDA) Application to the Workforce Housing Tax Credit Program, by Boomerang Corporation. Roll Call.
- 7.6) Review & Approve Purchase of replacement mower, in the amount of \$14,700.00. (Shane Brown, Streets).
- 7.7) Review & Approve Authorization to proceed with plans to test communications antennae and finalize Water Tower Co-Location Agreement between City of Anamosa and Jones County E911 Service Board.
- 7.8) Review & Approve Amended Cemetery Gravesite Contract, with independent contractor, Troy Henry.
- 7.9) Review & Approve Authorization to proceed with window replacements at the Lawrence Community Center.
- 7.10) Review & Approve (Consent Agenda) Pay requests, totaling \$164,355.17.
  - *a*) From Peak Construction, change order <u>deduction</u> in the amount of \$37,377.83, for Phase 2 of the Downtown Façade Revitalization Project.
  - b) From HR Green, in the amount of \$1,768.00, for Water Department GIS Services.
  - c) From HR Green, in the amount of \$400.00, for the WTP Disinfection System CPS.
  - *d*) From HR Green, in the amount of \$884.00, for the 3<sup>rd</sup> Street Sidewalk Extension Project.
  - e) From HR Green, in the amount of \$5,083.00, for Northlands Subdivision Civil Site Plan Review.
  - f) From HR Green, in the amount of \$1,007.50, for Professional Services.
  - g) From HR Green, in the amount of \$111,691.92, for Phase 2 of the 2<sup>nd</sup> Street Lift Station Project.
  - h) From Snyder & Associates, in the amount of \$6,142.92, for Phase 2 of the 2<sup>nd</sup> Street Lift Station Project.