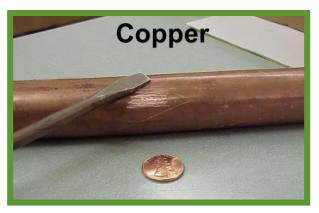

### 7.0) Council Action Items:

- 7.1) Project Status Update Lead Service Line Questionnaire (Steve Agnitsch, Public Utilities)
- 7.2) Resolution 2024-25 Amending and Setting the Date for the Second Regular City Council Meeting in May 2024.
   Roll Call.
- **7.3)** Resolution 2024-26 Setting the Date for the Public Hearing for Amending the Current City Budget for Fiscal Year 2024. Roll Call.
- 7.4) Resolution 2024-27 To Hire and Set the Wages of Seasonal Part Time Parks & Recreation Employees for the 2024 Summer Season. Roll Call.
- **7.5)** Resolution 2024-28 Supporting the Submission of an Iowa Economic Development Authority (IEDA) Application to the Workforce Housing Tax Credit Program, by Boomerang Corporation. Roll Call.
- 7.6) Review & Approve Purchase of replacement mower, in the amount of \$14,700.00. (Shane Brown, Streets).
- 7.7) Review & Approve Authorization to proceed with plans to test communications antennae and finalize Water Tower Co-Location Agreement between City of Anamosa and Jones County E911 Service Board.
- 7.8) Review & Approve Amended Cemetery Gravesite Contract, with independent contractor, Troy Henry.
- 7.9) Review & Approve Authorization to proceed with window replacements at the Lawrence Community Center.
- 7.10) Review & Approve (Consent Agenda) Pay requests, totaling \$164,355.17.
  - *a*) From Peak Construction, change order <u>deduction</u> in the amount of \$37,377.83, for Phase 2 of the Downtown Façade Revitalization Project.
  - b) From HR Green, in the amount of \$1,768.00, for Water Department GIS Services.
  - c) From HR Green, in the amount of \$400.00, for the WTP Disinfection System CPS.
  - *d*) From HR Green, in the amount of \$884.00, for the 3<sup>rd</sup> Street Sidewalk Extension Project.
  - e) From HR Green, in the amount of \$5,083.00, for Northlands Subdivision Civil Site Plan Review.
  - f) From HR Green, in the amount of \$1,007.50, for Professional Services.
  - g) From HR Green, in the amount of \$111,691.92, for Phase 2 of the 2<sup>nd</sup> Street Lift Station Project.
  - h) From Snyder & Associates, in the amount of \$6,142.92, for Phase 2 of the 2<sup>nd</sup> Street Lift Station Project.