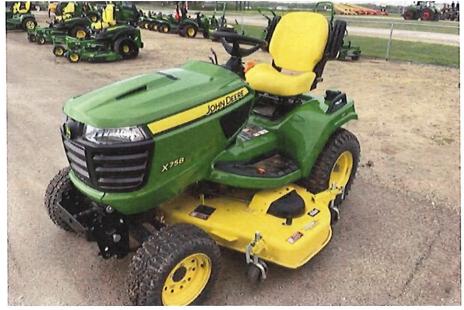

### 7.0) Council Action Items:

- 7.1) Project Status Update Lead Service Line Questionnaire (Steve Agnitsch, Public Utilities)
- 7.2) Resolution 2024-25 Amending and Setting the Date for the Second Regular City Council Meeting in May 2024.
   Roll Call.
- **7.3)** Resolution 2024-26 Setting the Date for the Public Hearing for Amending the Current City Budget for Fiscal Year 2024. Roll Call.
- 7.4) Resolution 2024-27 To Hire and Set the Wages of Seasonal Part Time Parks & Recreation Employees for the 2024 Summer Season. Roll Call.
- **7.5)** Resolution 2024-28 Supporting the Submission of an Iowa Economic Development Authority (IEDA) Application to the Workforce Housing Tax Credit Program, by Boomerang Corporation. Roll Call.
- 7.6) Review & Approve Purchase of replacement mower, in the amount of \$14,700.00. (Shane Brown, Streets).
- 7.7) Review & Approve Authorization to proceed with plans to test communications antennae and finalize Water Tower Co-Location Agreement between City of Anamosa and Jones County E911 Service Board.
- 7.8) Review & Approve Amended Cemetery Gravesite Contract, with independent contractor, Troy Henry.
- 7.9) Review & Approve Authorization to proceed with window replacements at the Lawrence Community Center.
- 7.10) Review & Approve (Consent Agenda) Pay requests, totaling \$164,355.17.
  - *a*) From Peak Construction, change order <u>deduction</u> in the amount of \$37,377.83, for Phase 2 of the Downtown Façade Revitalization Project.
  - b) From HR Green, in the amount of \$1,768.00, for Water Department GIS Services.
  - c) From HR Green, in the amount of \$400.00, for the WTP Disinfection System CPS.
  - *d*) From HR Green, in the amount of \$884.00, for the 3<sup>rd</sup> Street Sidewalk Extension Project.
  - e) From HR Green, in the amount of \$5,083.00, for Northlands Subdivision Civil Site Plan Review.
  - f) From HR Green, in the amount of \$1,007.50, for Professional Services.
  - g) From HR Green, in the amount of \$111,691.92, for Phase 2 of the 2<sup>nd</sup> Street Lift Station Project.
  - h) From Snyder & Associates, in the amount of \$6,142.92, for Phase 2 of the 2<sup>nd</sup> Street Lift Station Project.