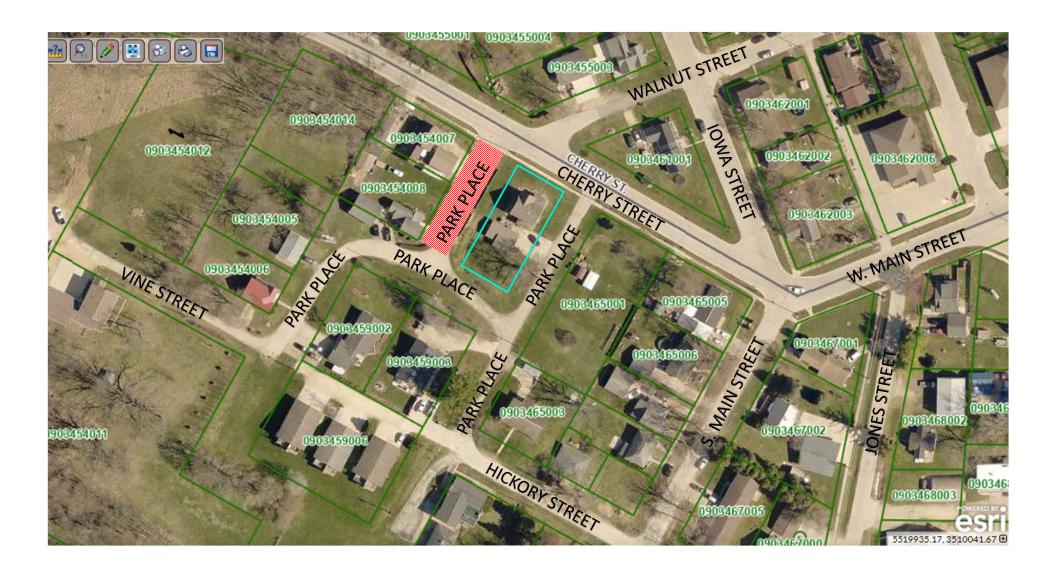

Profane, obscene, or slanderous language will not be permitted.

- 1.0) Roll Call
- 2.0) Pledge of Allegiance
- 3.0) Consent Agenda (Review & Approve):
  - a) Minutes from January 29, 2024 Work Session
  - **b)** Minutes from February 5, 2024 Work Session
  - c) Minutes from February 12, 2024 Regular Session
  - d) Minutes from February 20, 2024 Special Session
  - e) Current bills
  - f) Liquor Licenses
- 4.0) Public Hearings:
  - **4.1) Public Hearing** On the proposed vacation and transfer of City Street right-of-way.
    - a) Mayor opens the public hearing.
    - b) Proceedings.
    - c) Mayor closes the public hearing.
    - d) Council action Resolution 2024-10. Roll Call.
- **5.0)** Proclamations: (None)
- **6.0)** Postponed Items: (None)
- 7.0) Council Action Items:
  - **7.1)** Resolution 2024-11 Approving a personnel change in status, affecting the Assistant Streets Department Superintendent and Streets Department Laborer II. Roll Call.
  - **7.2) Discussion & Possible Action** Changing the designated location of City Council meetings, from the Anamosa Library & Learning Center to the City Hall Council Chambers.
  - 7.3) Discussion & Possible Action Street name change (portion of Walnut Street changed to Park Place)
  - 7.4) Review & Approve (Consent Agenda) Pay requests, totaling \$4, 987.00.
    - a) From HR Green, in the amount of \$1,550.00, for the WTP Disinfection System CPS project.
    - b) From HR Green, in the amount of \$1,904.00, for the 3<sup>rd</sup> Street Sidewalk Extension project.
    - c) From HR Green, in the amount of \$292.00, for the Northlands Subdivision Civil Review.
    - d) From HR Green, in the amount of \$1,241.00 for Professional Services through February 16<sup>th</sup>, 2024.
- 8.0) City Administrator's Report
- 9.0) Mayor and Council Reports
  - 9.1) Mayor's report
  - **9.2)** Council reports
- 10.0) Public Comment for Items Not on The Agenda
- 11.0) Adjournment