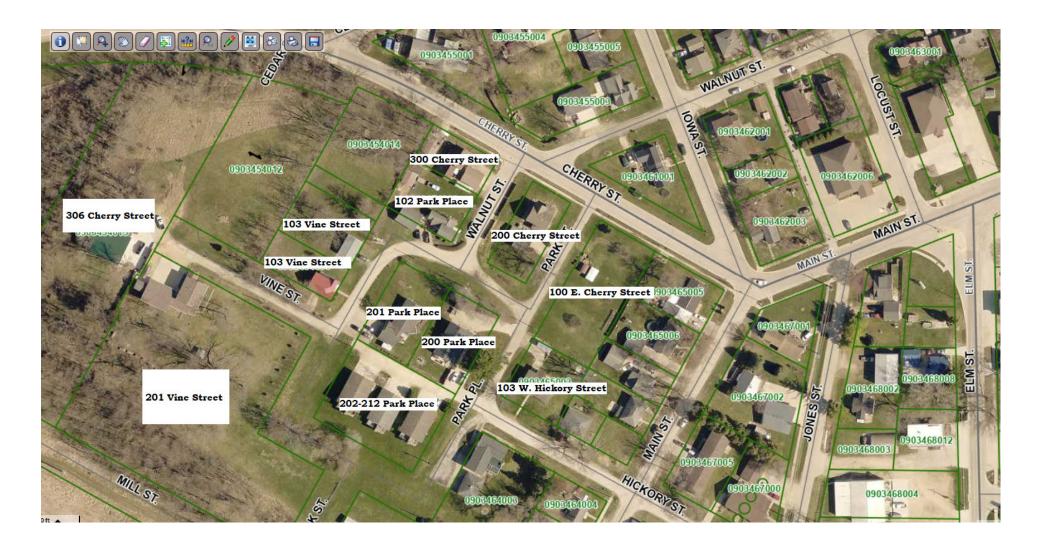

Profane, obscene, or slanderous language will not be permitted.

- 1.0) Roll Call
- 2.0) Pledge of Allegiance
- 3.0) Consent Agenda (Review & Approve):
  - a) Minutes from January 29, 2024 Work Session
  - **b)** Minutes from February 5, 2024 Work Session
  - c) Minutes from February 12, 2024 Regular Session
  - d) Minutes from February 20, 2024 Special Session
  - e) Current bills
  - f) Liquor Licenses
- 4.0) Public Hearings:
  - **4.1) Public Hearing** On the proposed vacation and transfer of City Street right-of-way.
    - a) Mayor opens the public hearing.
    - b) Proceedings.
    - c) Mayor closes the public hearing.
    - d) Council action Resolution 2024-10. Roll Call.
- **5.0)** Proclamations: (None)
- **6.0)** Postponed Items: (None)
- 7.0) Council Action Items:
  - **7.1)** Resolution 2024-11 Approving a personnel change in status, affecting the Assistant Streets Department Superintendent and Streets Department Laborer II. Roll Call.
  - **7.2) Discussion & Possible Action** Changing the designated location of City Council meetings, from the Anamosa Library & Learning Center to the City Hall Council Chambers.
  - 7.3) Discussion & Possible Action Street name change (portion of Walnut Street changed to Park Place)
  - 7.4) Review & Approve (Consent Agenda) Pay requests, totaling \$4, 987.00.
    - a) From HR Green, in the amount of \$1,550.00, for the WTP Disinfection System CPS project.
    - b) From HR Green, in the amount of \$1,904.00, for the 3<sup>rd</sup> Street Sidewalk Extension project.
    - c) From HR Green, in the amount of \$292.00, for the Northlands Subdivision Civil Review.
    - d) From HR Green, in the amount of \$1,241.00 for Professional Services through February 16<sup>th</sup>, 2024.
- 8.0) City Administrator's Report
- 9.0) Mayor and Council Reports
  - 9.1) Mayor's report
  - **9.2)** Council reports
- 10.0) Public Comment for Items Not on The Agenda
- 11.0) Adjournment