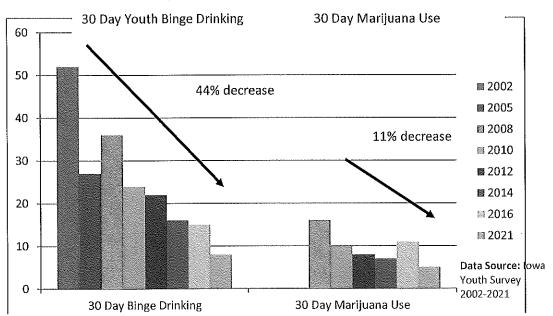

YS shows from 2008 to 2021, reported cigarette use among 11<sup>th</sup> graders is down 25 percentage points (from 27% to 2%). Vaping has recently become a great concern though, with 11% using regularly. Prescription drug misuse decreased from 6% to 1%.
- Education and advocacy for youth to County officials aiding in the passage of the Social Host Ordinance and the Underage Consumption Ordinance.
- Worked with Jones County Sheriff's Department to implement Responsible Beverage Service Training (TIPs), quarterly for "On" and "Off Premise" Businesses (Bars and Stores). Many communities have adopted a Responsible Beverage Service ordinance.
- Worked with Monticello and Anamosa Police Departments to support, coordinate and increase alcohol compliance checks and compliance rates in Jones Co.



#### Your help is needed!

**Volunteer...** Consider becoming involved in our Coalition efforts by joining us for lunch at our meetings on the second Wednesday of the month at 11:30 and/or joining committees in areas of your expertise.

**Donate...**It is vital to our organization to secure funding for activities and towards future efforts to reduce substance misuse. In-kind donations of other items and services are also valuable to our work.

Support our partners...Many of our partners are doing prevention work every day through education and enforcement that help make our youth and community safer and healthier.

Take a stand...Do what you can from where you are to support the goals of reducing substance misuse and promoting wellness for youth and adults in Jones County.

# Check out o