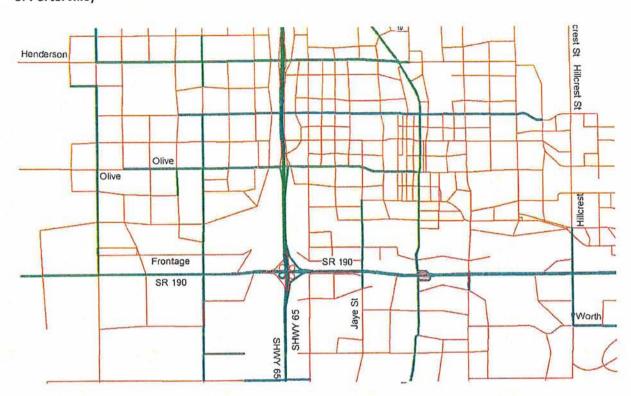

**32.** Acceptance of the State Route 190 Corridor Study and Commencement of Near Term Projects Re: Considering acceptance of CalTran's study, approving associated projects designated as "near term," and authorizing the City to enter into the necessary agreements to proceed.