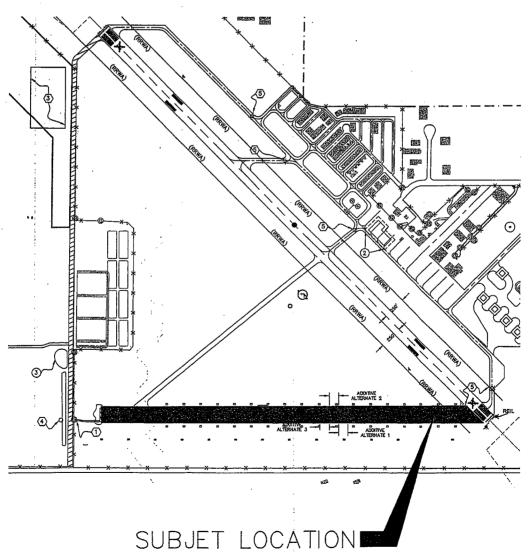

## 3. Authorization to Advertise for Bids – Rehabilitation of Runway 25-7

Re: Approving staff's recommended plans and project manual; and affirming staff's decision to begin advertisement for bids on July 25, 2013 for the project consisting of the rehabilitation of a runway, the construction of a 15,000 sq. ft. concrete heliport, and storm drain improvements at the Municipal Airport.