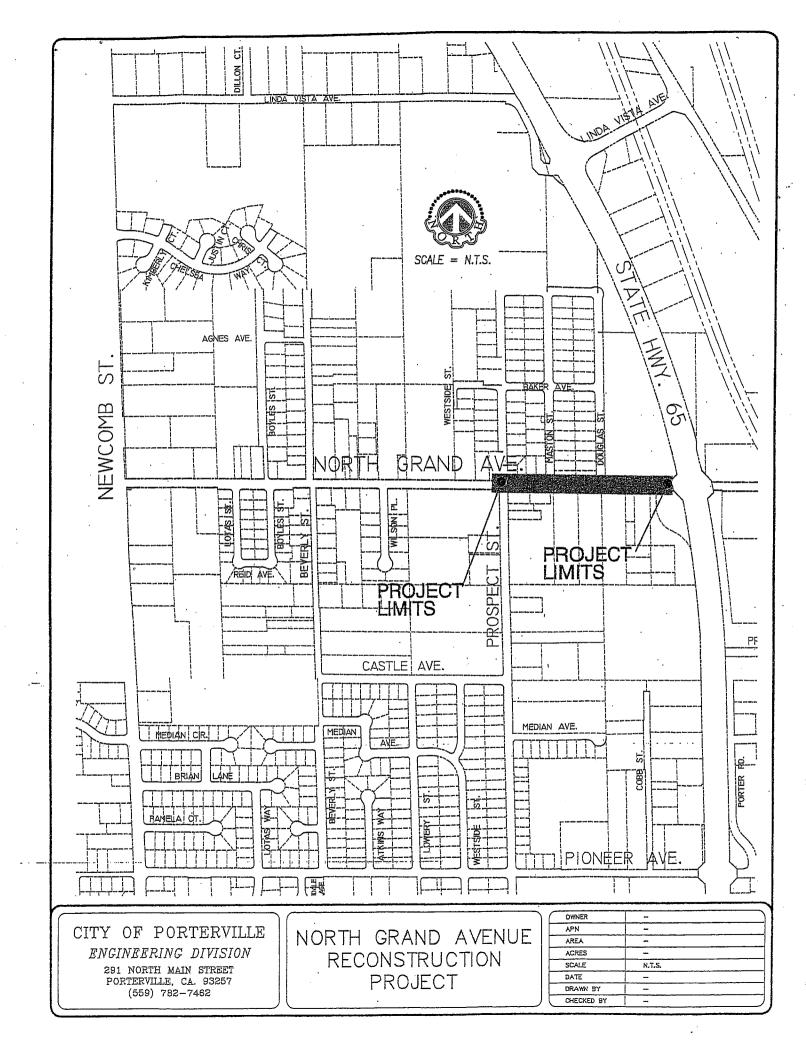

## 8. Award of Contract – W. North Grand Avenue Reconstruction Project – Prospect Street to State Route 65

Re: Awarding contract to Seal Rite Paving & Grading of Clovis in the amount of \$598,586, plus contingency and construction management, for the project consisting of the reconstruction to collector standards of W. North Grand between SR 65 and Prospect Street.