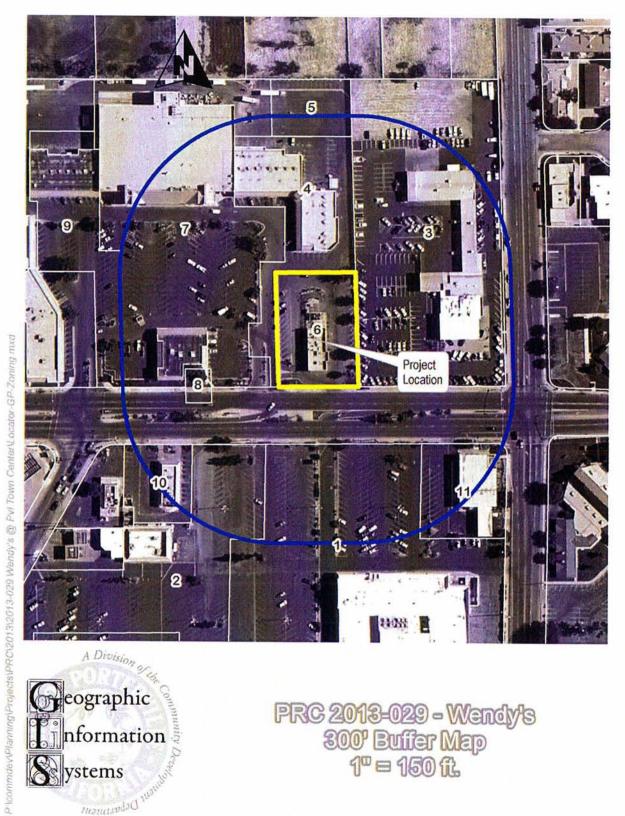

## **PUBLIC HEARINGS**

28. Modification to Conditional Use Permit 1-79 to Amend the Specific Plan for Wendy's Restaurant at 860 West Henderson Avenue and Allow Complete Demolition of the Current Building and Construction of a New Wendy's Restaurant and Drive Through

Re: Considering the modification to provide for the demolition and reconstruction of a Wendy's Restaurant on Henderson Avenue.