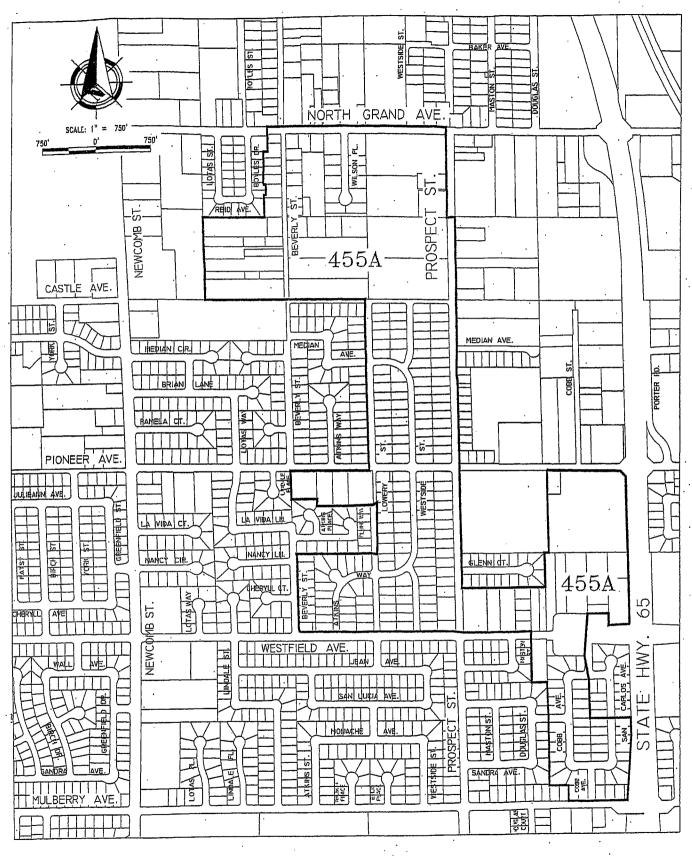

## 7. Award of Contract – Island Sewer Annexation (Area 455A)

Re: Awarding contract to Todd Companies of Visalia in the amount of \$1,095,325.68, plus contingency and construction management, for the project consisting of the installation of new sewer infrastructure in the area generally bounded by W. North Grand Ave. to the north, Mulberry Ave. to the south, Beverly St. to the west and SR 65 to the east.

## 20. Intent to Set a Public Hearing to Consider the Formation of a Sewer Utility District for Area 455

Re: Setting a public hearing for October 15, 2013 pursuant to Proposition 218 Guidelines for the consideration of forming a Sewer Utility District; approving the Engineer's Report; and directing staff to notify all affected property owners.