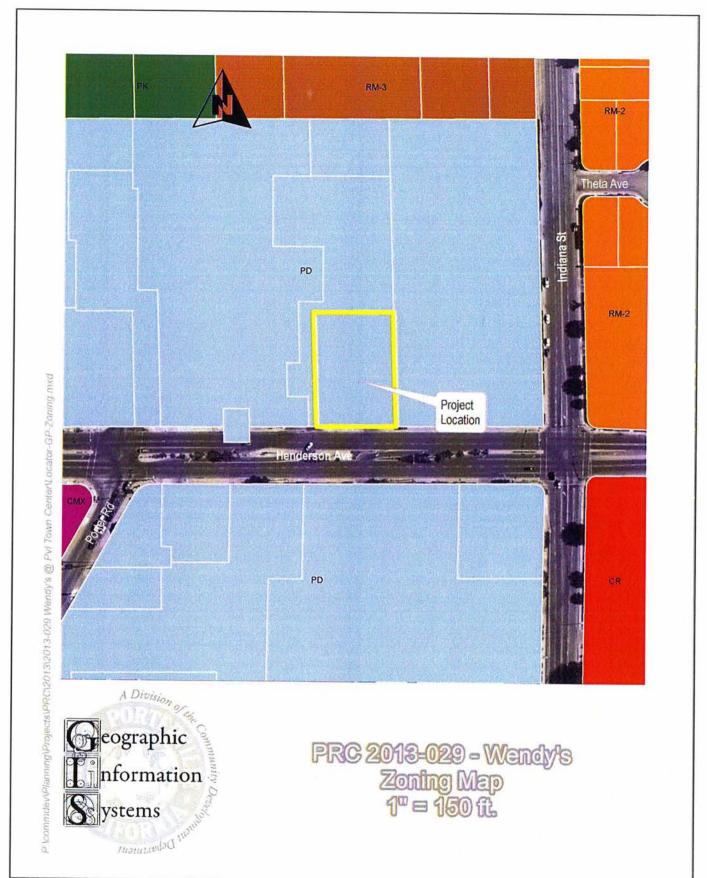

## **PUBLIC HEARINGS**

28. Modification to Conditional Use Permit 1-79 to Amend the Specific Plan for Wendy's Restaurant at 860 West Henderson Avenue and Allow Complete Demolition of the Current Building and Construction of a New Wendy's Restaurant and Drive Through

Re: Considering the modification to provide for the demolition and reconstruction of a Wendy's Restaurant on Henderson Avenue.