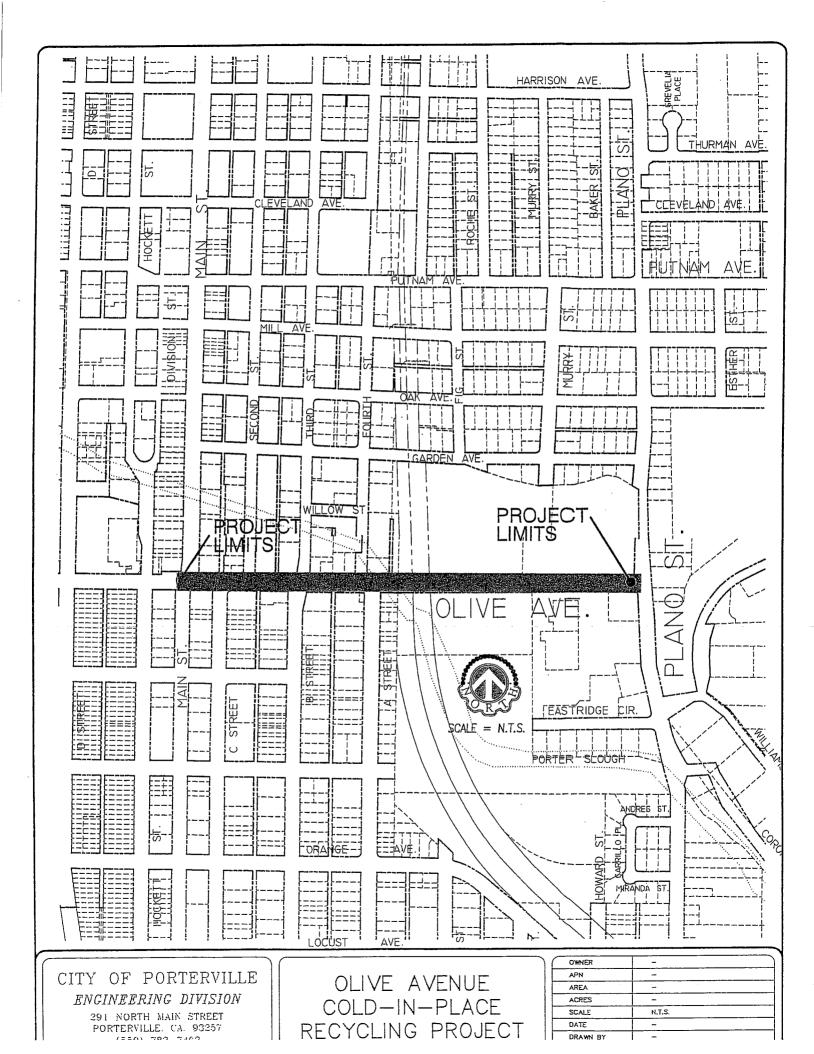

## 5. Award of Contract – Olive Avenue Rehabilitation Project – Main Street to Plano Street

Re: Awarding contract to Bowman Asphalt of Bakersfield in the amount of \$503,600, plus contingency and construction management, for the project consisting of the rehabilitation of Olive Avenue between Main and Plano Streets.