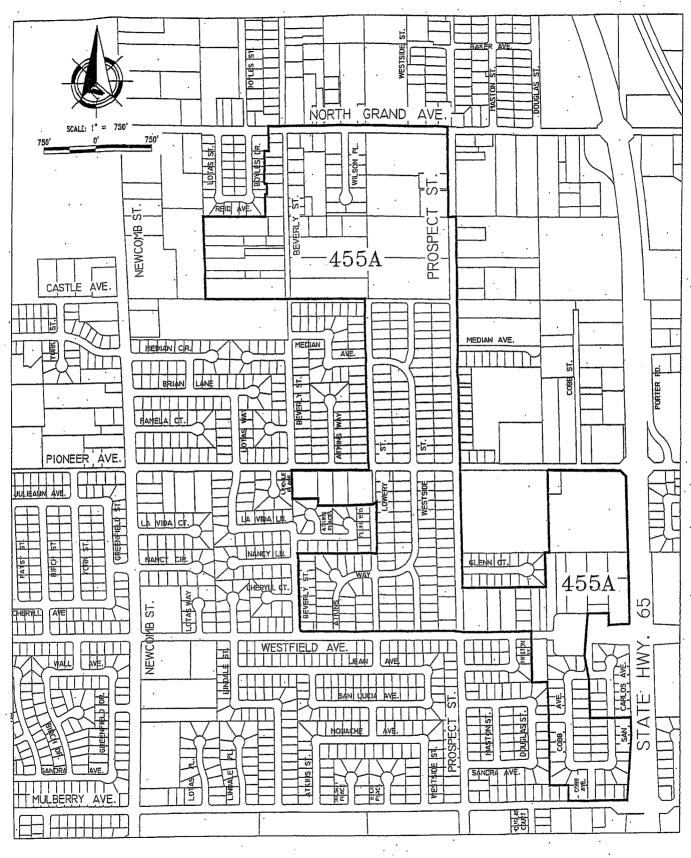

## 7. Award of Contract – Island Sewer Annexation (Area 455A)

Re: Awarding contract to Todd Companies of Visalia in the amount of \$1,095,325.68, plus contingency and construction management, for the project consisting of the installation of new sewer infrastructure in the area generally bounded by W. North Grand Ave. to the north, Mulberry Ave. to the south, Beverly St. to the west and SR 65 to the east.