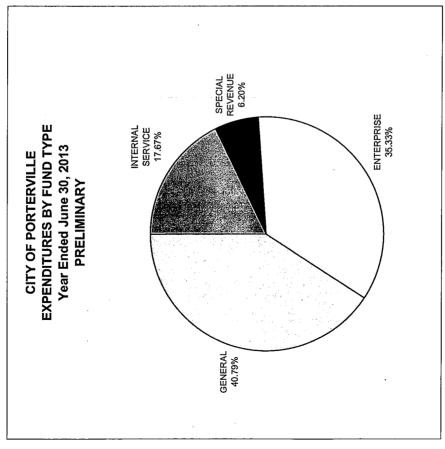

## 24. Preliminary Interim Financial Status Reports

Re: Acceptance of preliminary reports for the 4<sup>th</sup> Quarter ended June 30, 2013.