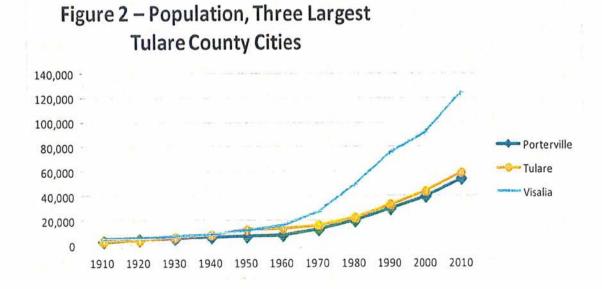

**32.** Acceptance of the State Route 190 Corridor Study and Commencement of Near Term Projects Re: Considering acceptance of CalTran's study, approving associated projects designated as "near term," and authorizing the City to enter into the necessary agreements to proceed.