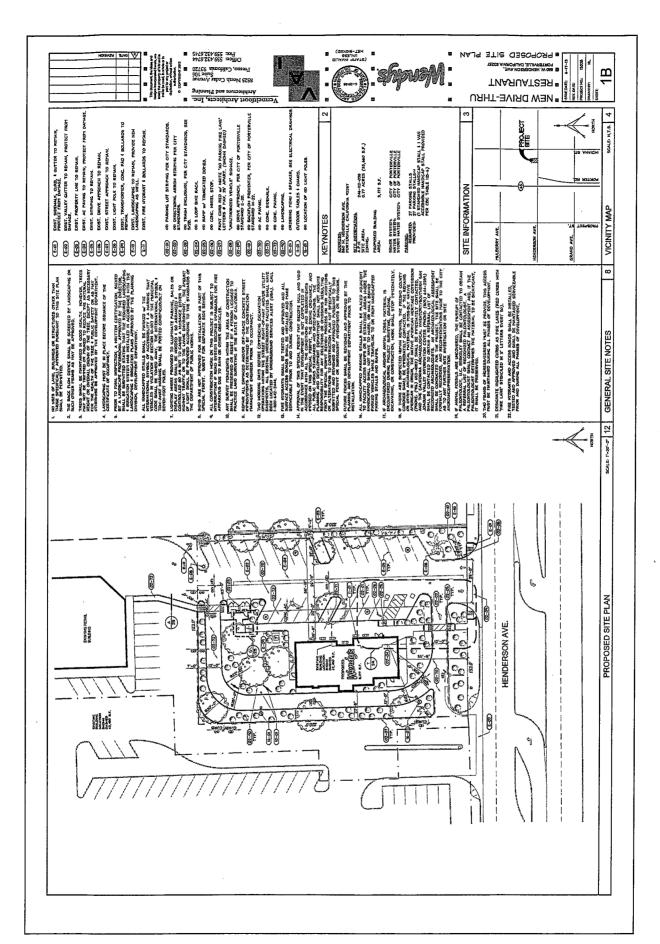

## **PUBLIC HEARINGS**

28. Modification to Conditional Use Permit 1-79 to Amend the Specific Plan for Wendy's Restaurant at 860 West Henderson Avenue and Allow Complete Demolition of the Current Building and Construction of a New Wendy's Restaurant and Drive Through

Re: Considering the modification to provide for the demolition and reconstruction of a Wendy's Restaurant on Henderson Avenue.