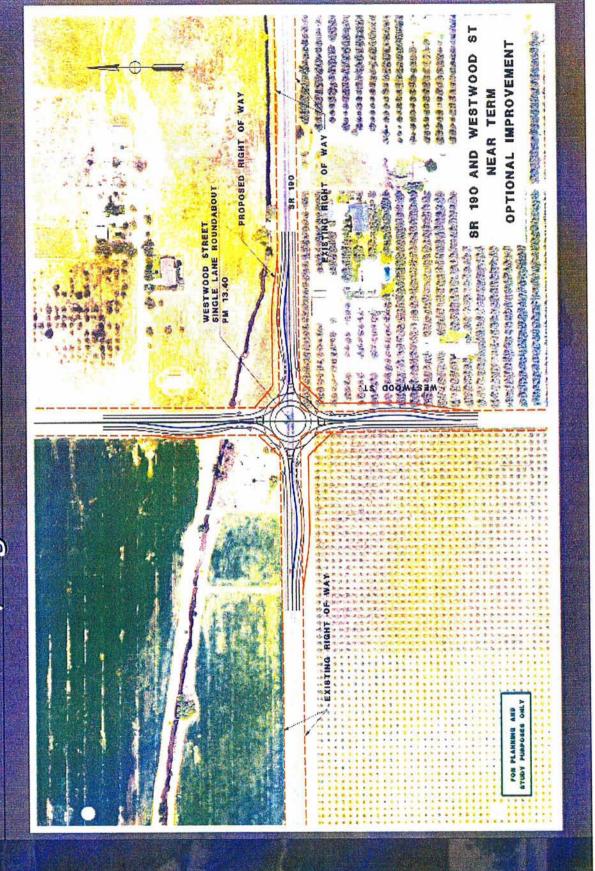

**32.** Acceptance of the State Route 190 Corridor Study and Commencement of Near Term Projects Re: Considering acceptance of CalTran's study, approving associated projects designated as "near term," and authorizing the City to enter into the necessary agreements to proceed.