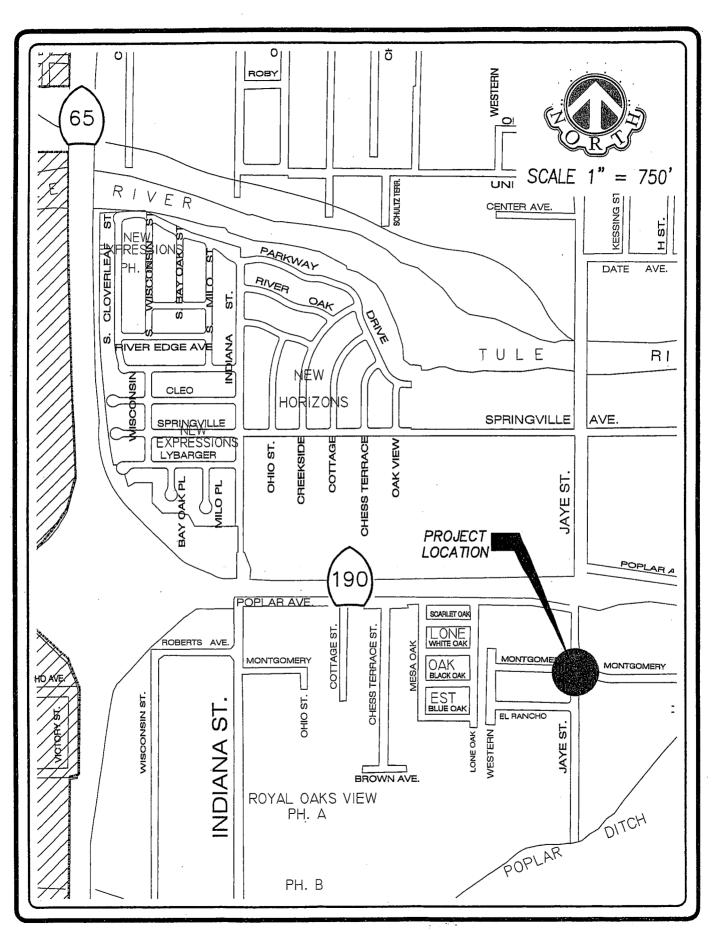

## 2. Authorization to Advertise for Bids – Jaye Street and Montgomery Avenue Roundabout Project

Re: Approving staff's recommended plans and project manual; authorizing staff to proceed with advertising for bids; and identifying funding sources for the project consisting of the construction of a roundabout.