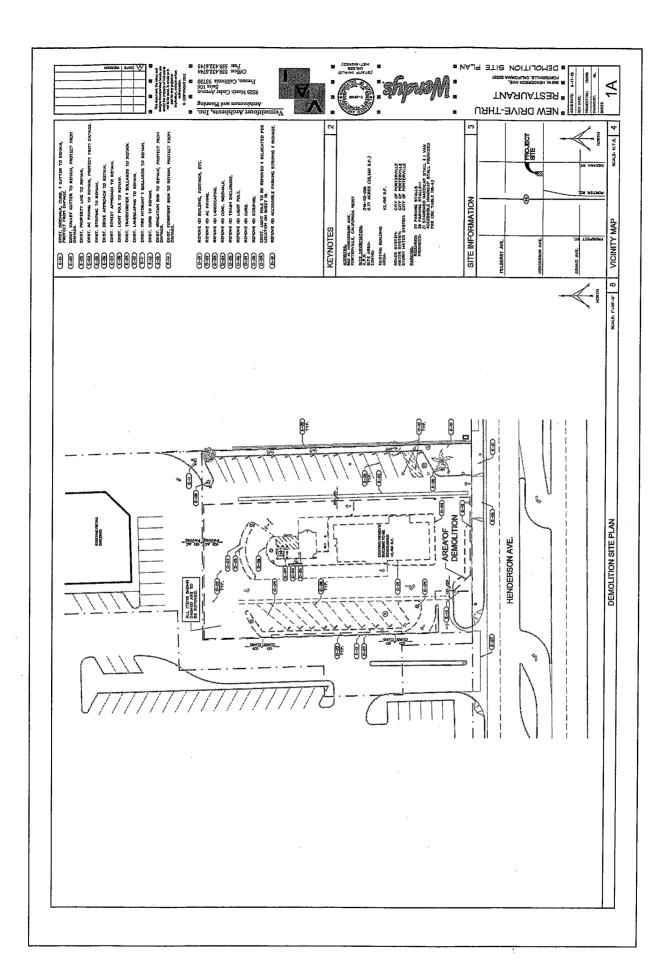

## **PUBLIC HEARINGS**

28. Modification to Conditional Use Permit 1-79 to Amend the Specific Plan for Wendy's Restaurant at 860 West Henderson Avenue and Allow Complete Demolition of the Current Building and Construction of a New Wendy's Restaurant and Drive Through

Re: Considering the modification to provide for the demolition and reconstruction of a Wendy's Restaurant on Henderson Avenue.