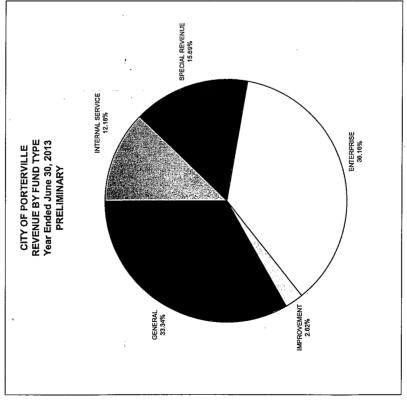

## 25. Quarterly Portfolio Summary

Re: Accepting the City's quarterly investment portfolio summary for the period ended June 30, 2013.