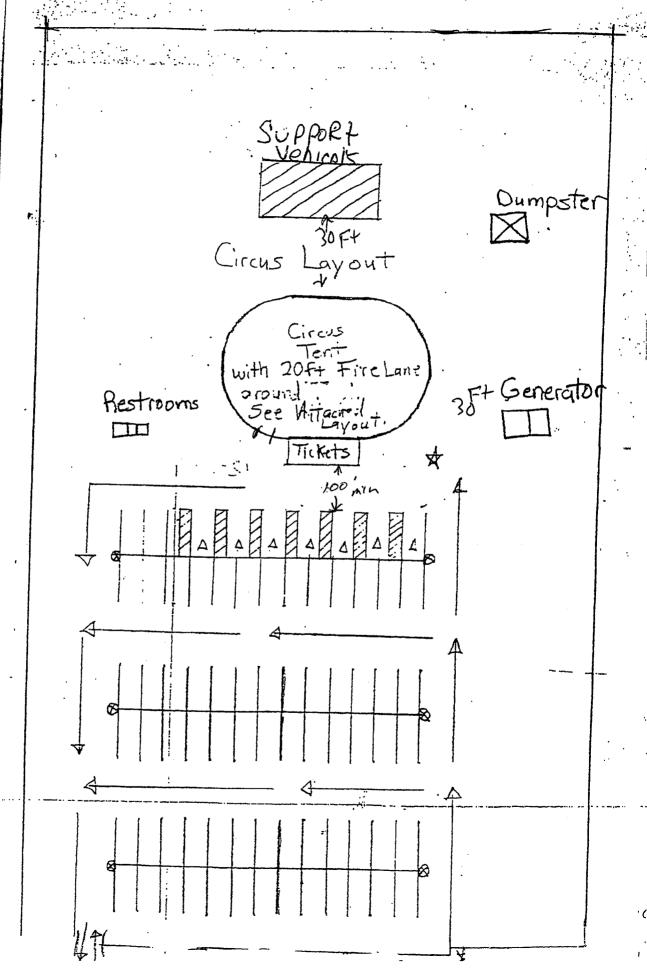

## 26. Approval of Community Civic Event – Kiwanis Club of Porterville - American Crown Circus, Inc. – August 8 – 12, 2013

Re: Approving civic event consisting of a circus to be held at the ball field area of the Heritage Center, behind Vallarta Market.