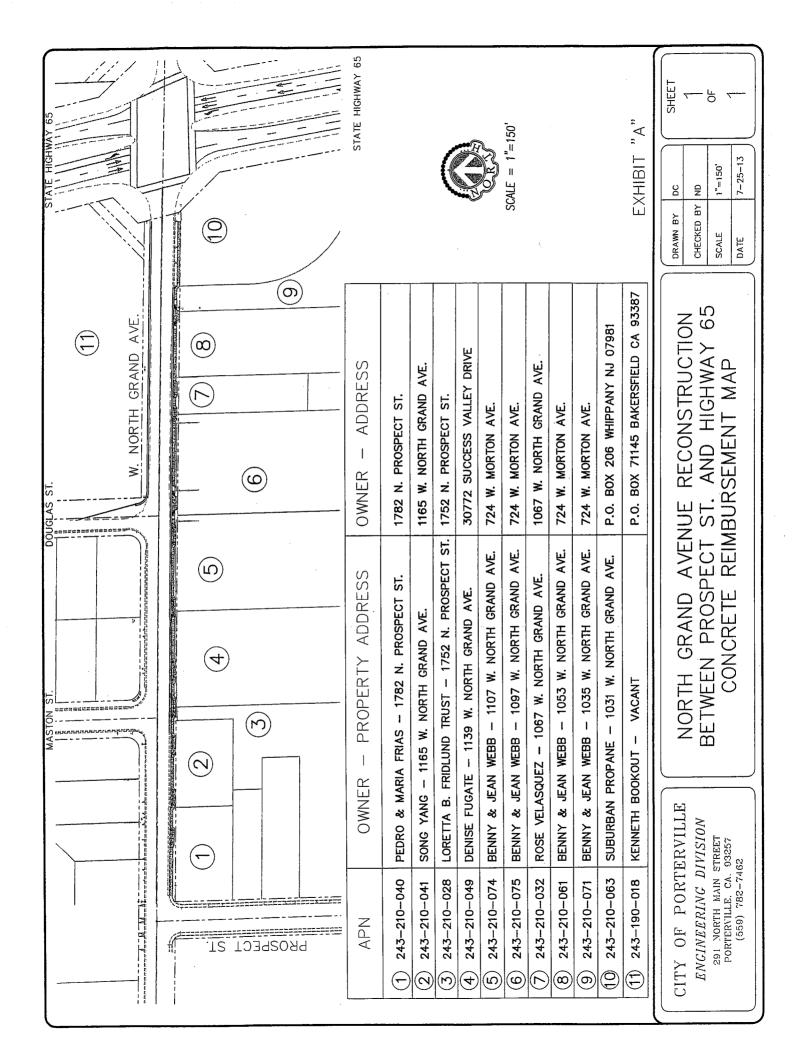

## 21. Intent to Set a Public Hearing for Concrete Improvement Construction by the City – W. North Grand Reconstruction Project – Prospect Street to State Route 65

Re: Setting a public hearing for September 3, 2013 to discuss the proposed construction of concrete improvements on W. North Grand, and authorizing staff to notify all affected property owners.