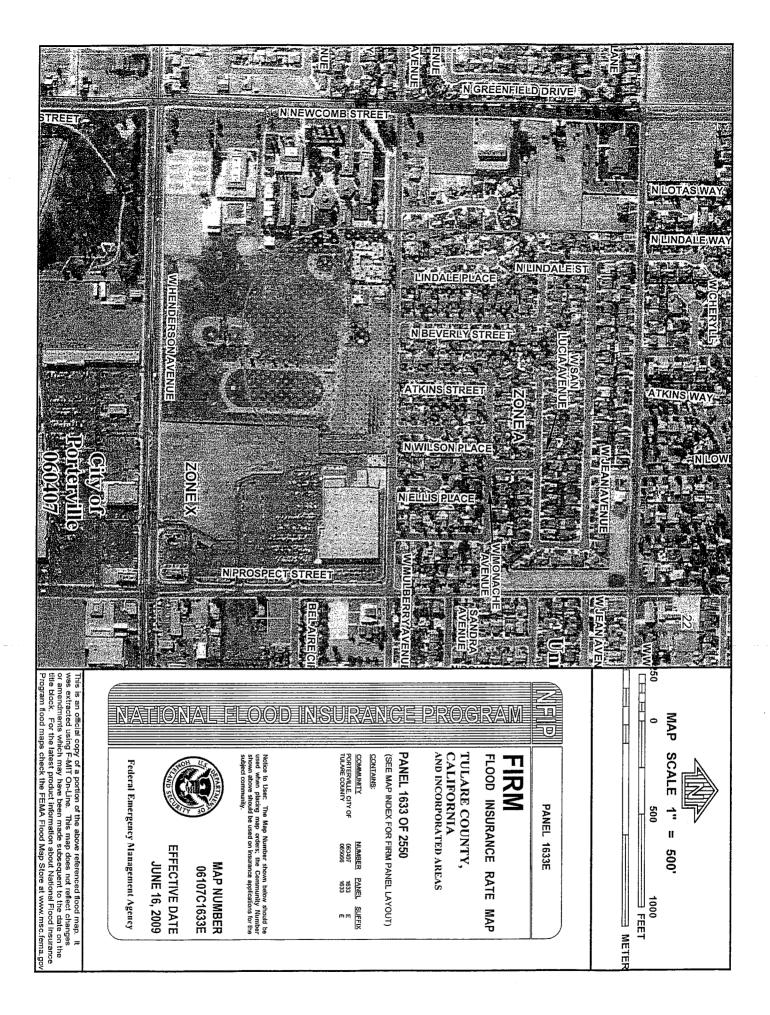

## 31. Letter of Map Revision – "Monache" Special Flood Hazard Area (SFHA)

Re: Consideration of a funding source for the \$5,300 Letter of Map Revision Application for the area south of Westfield, north of Henderson Avenue, west of Prospect Street, and east of Newcomb Street.