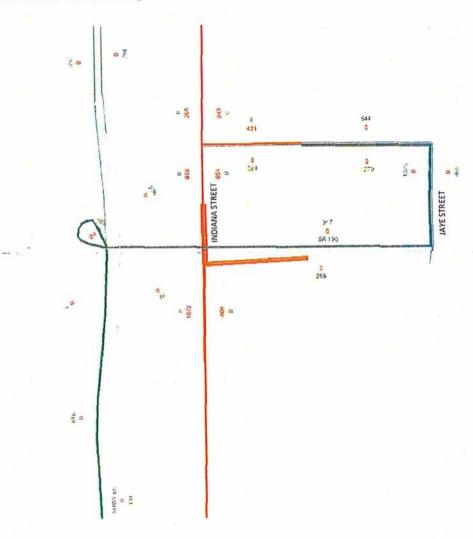

## 2. Authorization to Advertise for Bids – Jaye Street and Montgomery Avenue Roundabout Project

Re: Approving staff's recommended plans and project manual; authorizing staff to proceed with advertising for bids; and identifying funding sources for the project consisting of the construction of a roundabout.