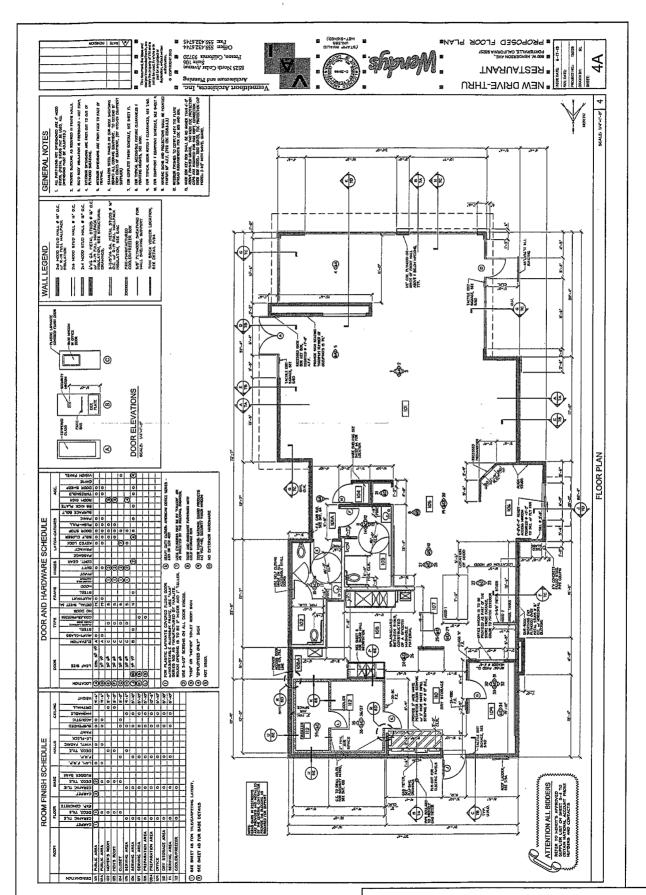

## **PUBLIC HEARINGS**

28. Modification to Conditional Use Permit 1-79 to Amend the Specific Plan for Wendy's Restaurant at 860 West Henderson Avenue and Allow Complete Demolition of the Current Building and Construction of a New Wendy's Restaurant and Drive Through

Re: Considering the modification to provide for the demolition and reconstruction of a Wendy's Restaurant on Henderson Avenue.