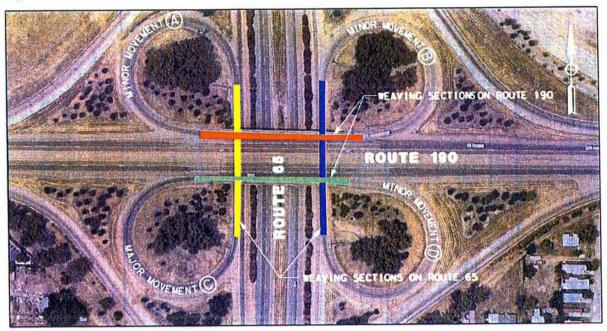

**32.** Acceptance of the State Route 190 Corridor Study and Commencement of Near Term Projects Re: Considering acceptance of CalTran's study, approving associated projects designated as "near term," and authorizing the City to enter into the necessary agreements to proceed.