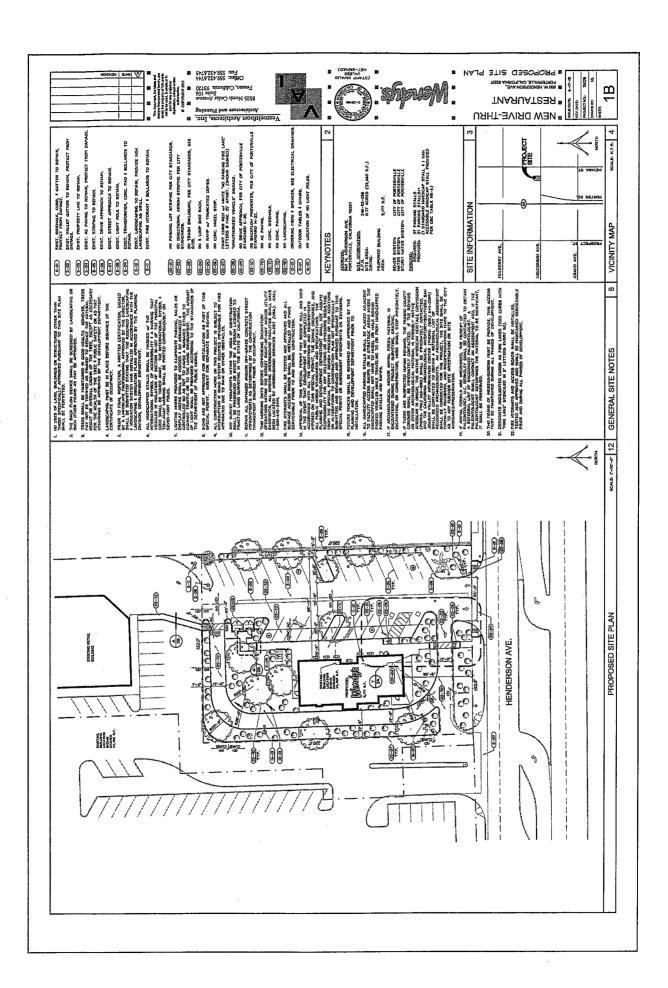

## **PUBLIC HEARINGS**

28. Modification to Conditional Use Permit 1-79 to Amend the Specific Plan for Wendy's Restaurant at 860 West Henderson Avenue and Allow Complete Demolition of the Current Building and Construction of a New Wendy's Restaurant and Drive Through

Re: Considering the modification to provide for the demolition and reconstruction of a Wendy's Restaurant on Henderson Avenue.