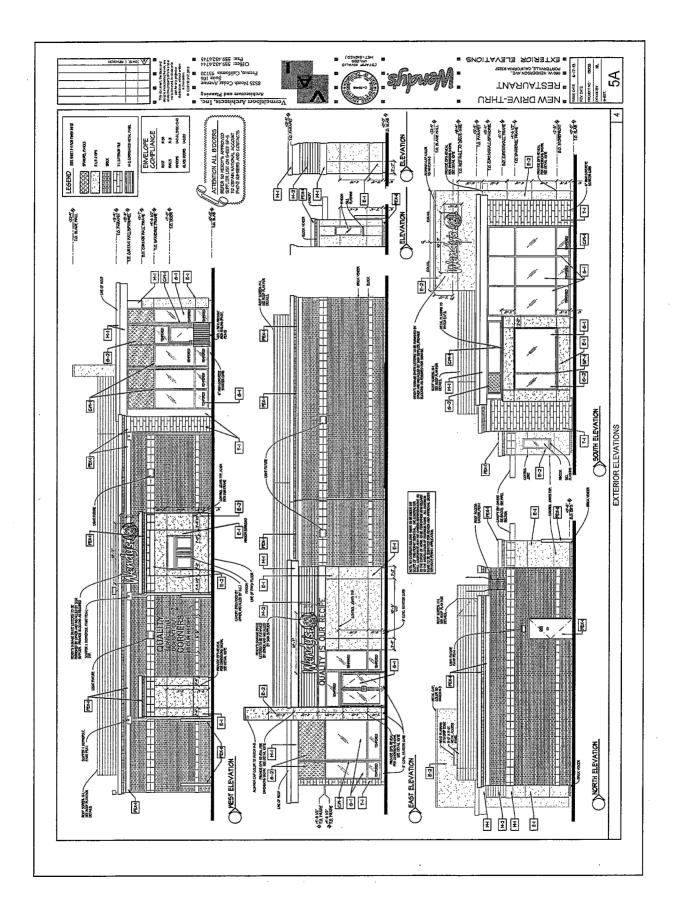

## **PUBLIC HEARINGS**

28. Modification to Conditional Use Permit 1-79 to Amend the Specific Plan for Wendy's Restaurant at 860 West Henderson Avenue and Allow Complete Demolition of the Current Building and Construction of a New Wendy's Restaurant and Drive Through

Re: Considering the modification to provide for the demolition and reconstruction of a Wendy's Restaurant on Henderson Avenue.