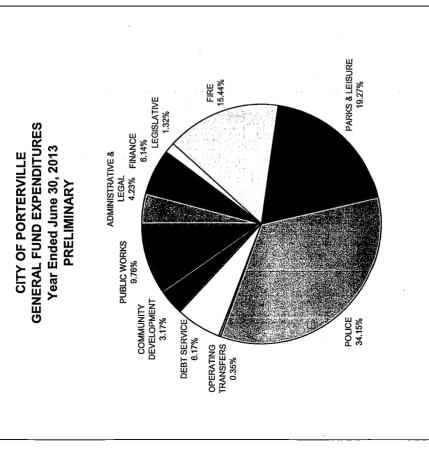

## 24. Preliminary Interim Financial Status Reports

Re: Acceptance of preliminary reports for the 4<sup>th</sup> Quarter ended June 30, 2013.