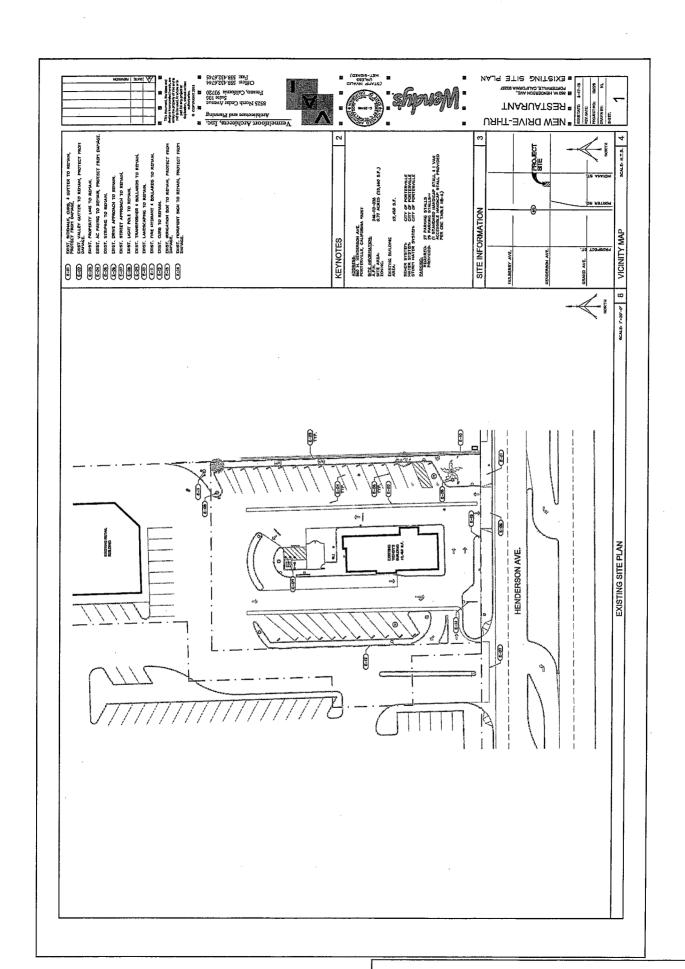

## **PUBLIC HEARINGS**

28. Modification to Conditional Use Permit 1-79 to Amend the Specific Plan for Wendy's Restaurant at 860 West Henderson Avenue and Allow Complete Demolition of the Current Building and Construction of a New Wendy's Restaurant and Drive Through

Re: Considering the modification to provide for the demolition and reconstruction of a Wendy's Restaurant on Henderson Avenue.