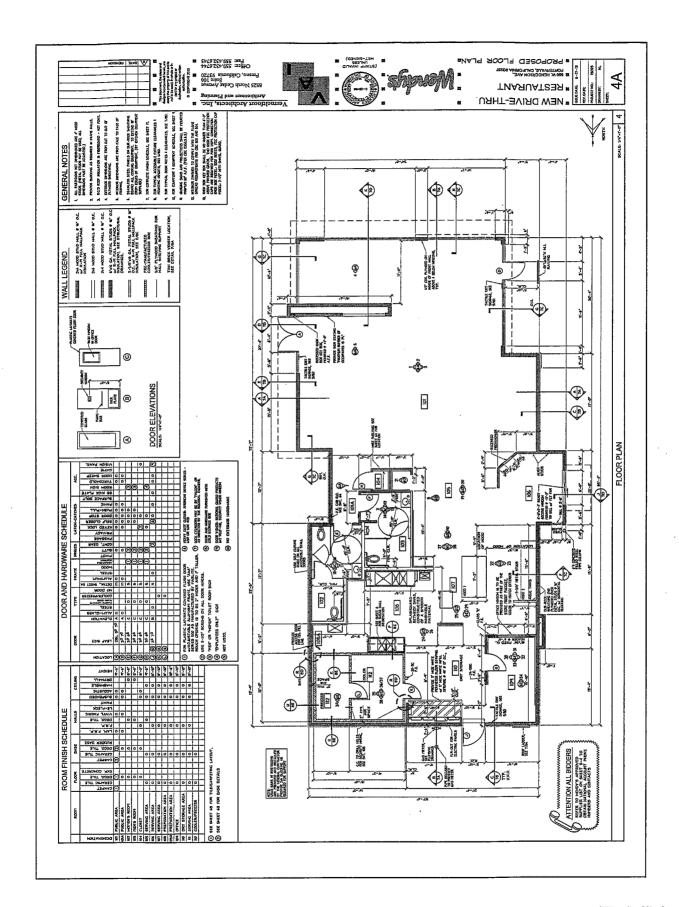

## **PUBLIC HEARINGS**

28. Modification to Conditional Use Permit 1-79 to Amend the Specific Plan for Wendy's Restaurant at 860 West Henderson Avenue and Allow Complete Demolition of the Current Building and Construction of a New Wendy's Restaurant and Drive Through

Re: Considering the modification to provide for the demolition and reconstruction of a Wendy's Restaurant on Henderson Avenue.