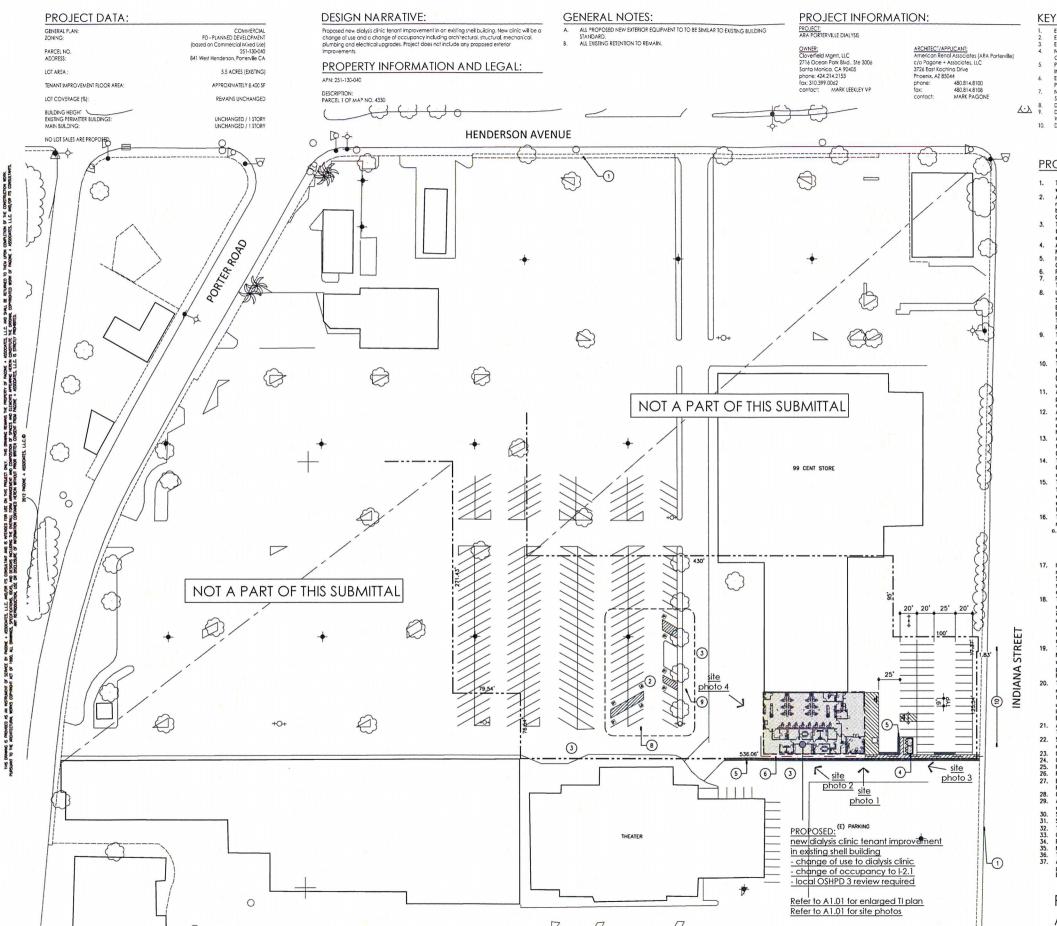

# 20. Minor Conditional Use Permit PRC-2012-028m – Consideration of the Proposed Dialysis Clinic at 841 W. Henderson Avenue (American Renal Associates)

Re: Considering approval of a resolution approving a Minor Conditional Use Permit to allow an 8,400± square foot dialysis clinic within an existing building at the Porterville Plaza Shopping Center, located at 841 W. Henderson Avenue.