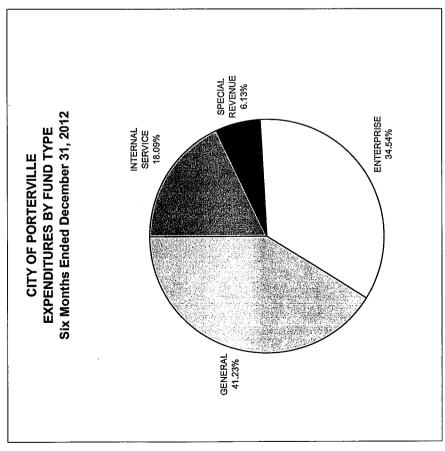

# 16. Interim Financial Status Reports

Re: Acceptance of the interim financial status reports and grants summary report for the second fiscal quarter ended December 31, 2012, in accordance with Council Minute Order Nos. 13-041602 and 10-011607.