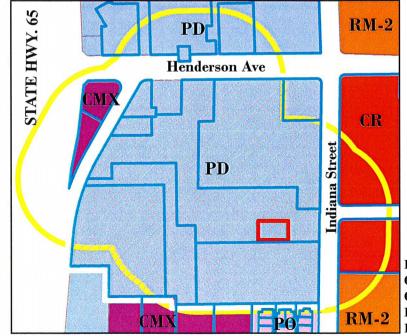

# 20. Minor Conditional Use Permit PRC-2012-028m – Consideration of the Proposed Dialysis Clinic at 841 W. Henderson Avenue (American Renal Associates)

Re: Considering approval of a resolution approving a Minor Conditional Use Permit to allow an 8,400± square foot dialysis clinic within an existing building at the Porterville Plaza Shopping Center, located at 841 W. Henderson Avenue.