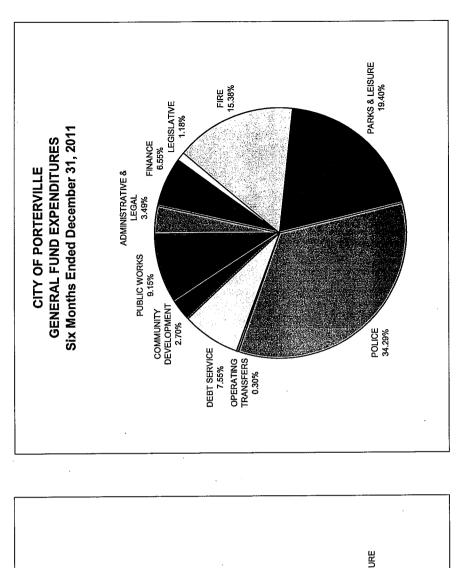

# 16. Interim Financial Status Reports

Re: Acceptance of the interim financial status reports and grants summary report for the second fiscal quarter ended December 31, 2012, in accordance with Council Minute Order Nos. 13-041602 and 10-011607.