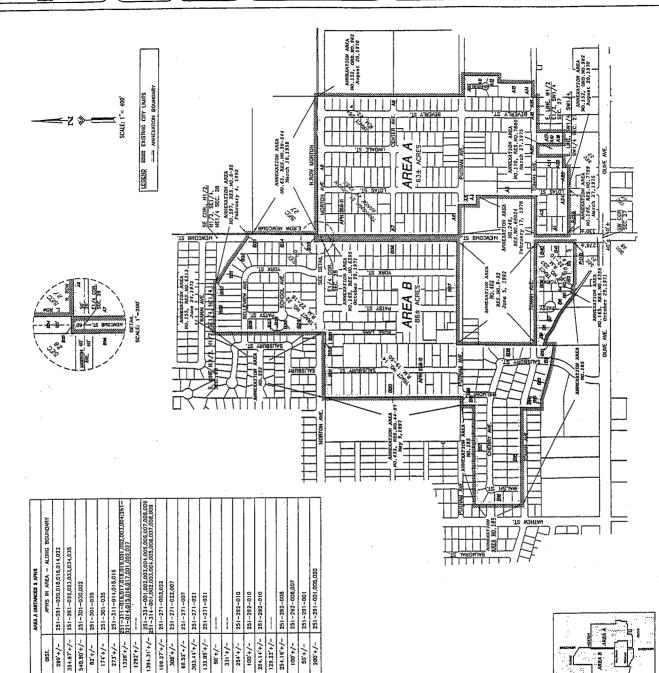

# 4. Award of Contract - Island Annexation Sewer Project (Area 458A & 458B)

Re: Considering awarding contract in the amount of \$1,804,502.40 to Todd Companies of Visalia, CA, for the project consisting of the installation of 3.16 miles of 8" and 6" diameter sewer mains, 43 sewer manholes and 412 sewer laterals in Areas 458 A and 458B.