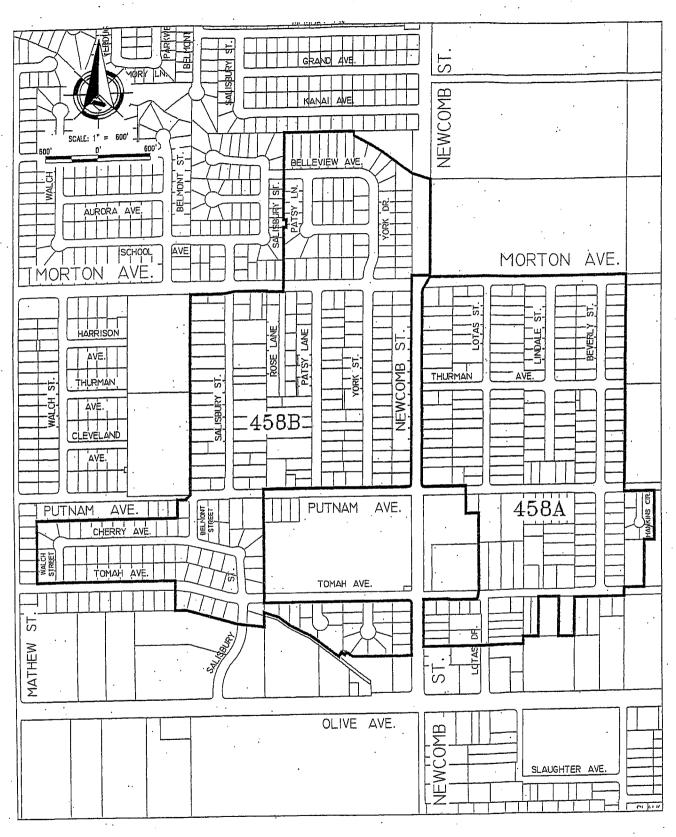

# 4. Award of Contract - Island Annexation Sewer Project (Area 458A & 458B)

Re: Considering awarding contract in the amount of \$1,804,502.40 to Todd Companies of Visalia, CA, for the project consisting of the installation of 3.16 miles of 8" and 6" diameter sewer mains, 43 sewer manholes and 412 sewer laterals in Areas 458 A and 458B.