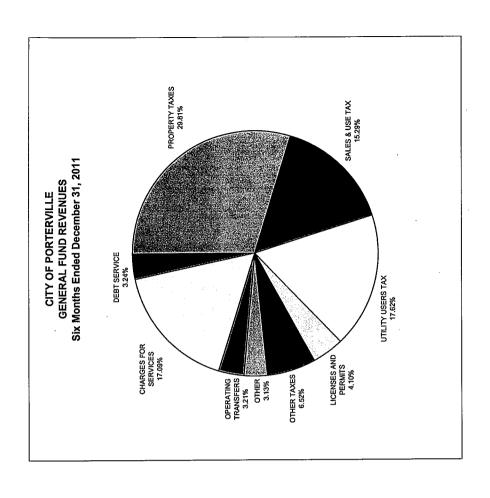

# 16. Interim Financial Status Reports

Re: Acceptance of the interim financial status reports and grants summary report for the second fiscal quarter ended December 31, 2012, in accordance with Council Minute Order Nos. 13-041602 and 10-011607.