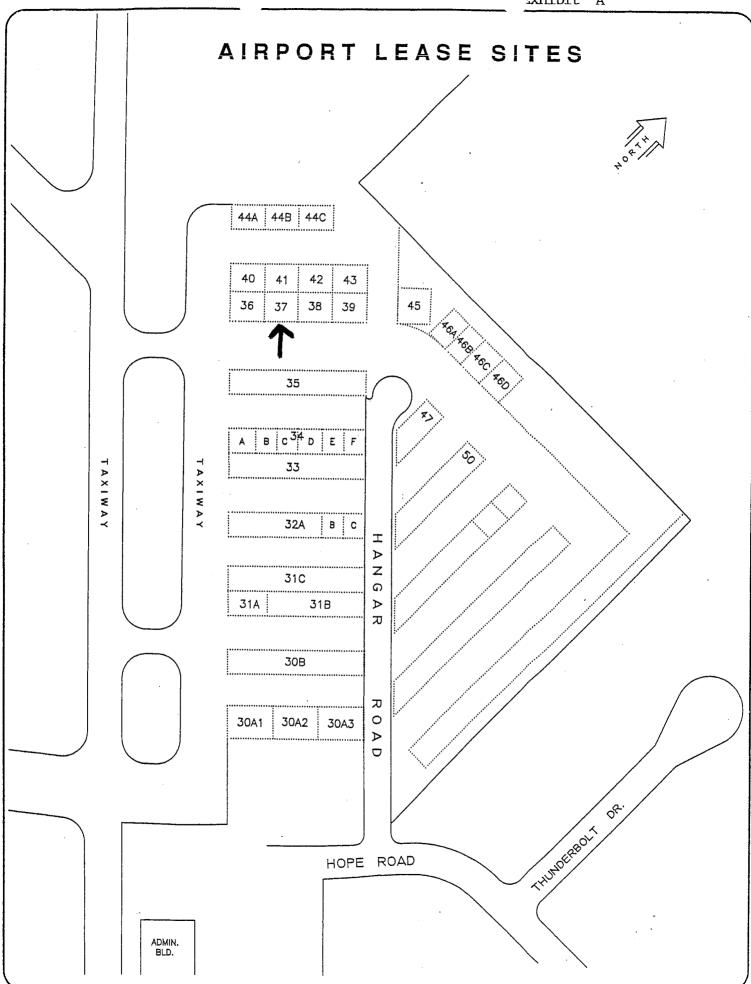

## 15. Assign Airport Lease – Lot 37

Re: Considering approval of the assignment of the Lease Agreement for Airport Hangar Lot 37 between the City of Porterville and the Estate of Earnest Freeman to Chris Freeman and Connie Hulsey.