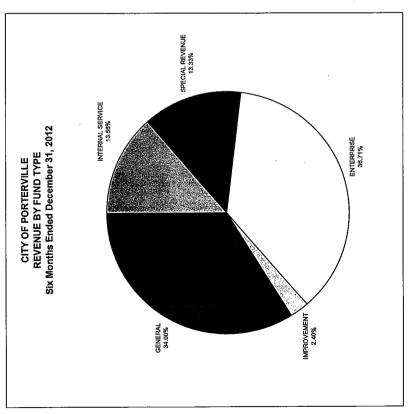

# 16. Interim Financial Status Reports

Re: Acceptance of the interim financial status reports and grants summary report for the second fiscal quarter ended December 31, 2012, in accordance with Council Minute Order Nos. 13-041602 and 10-011607.