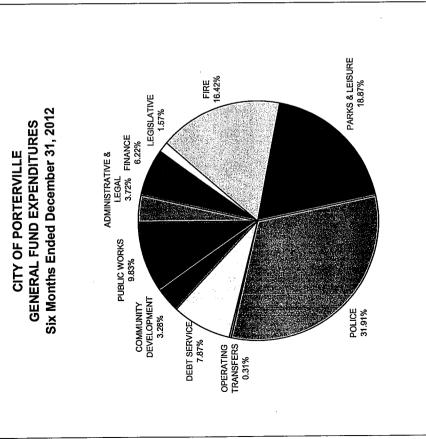

# 16. Interim Financial Status Reports

Re: Acceptance of the interim financial status reports and grants summary report for the second fiscal quarter ended December 31, 2012, in accordance with Council Minute Order Nos. 13-041602 and 10-011607.