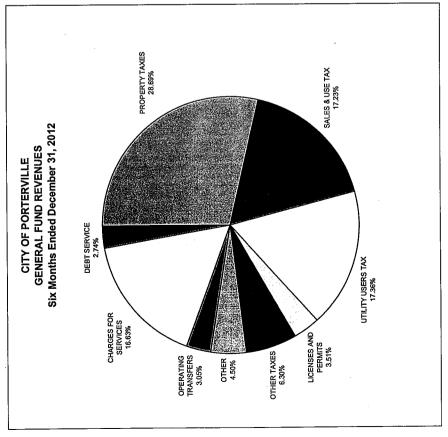

# 16. Interim Financial Status Reports

Re: Acceptance of the interim financial status reports and grants summary report for the second fiscal quarter ended December 31, 2012, in accordance with Council Minute Order Nos. 13-041602 and 10-011607.