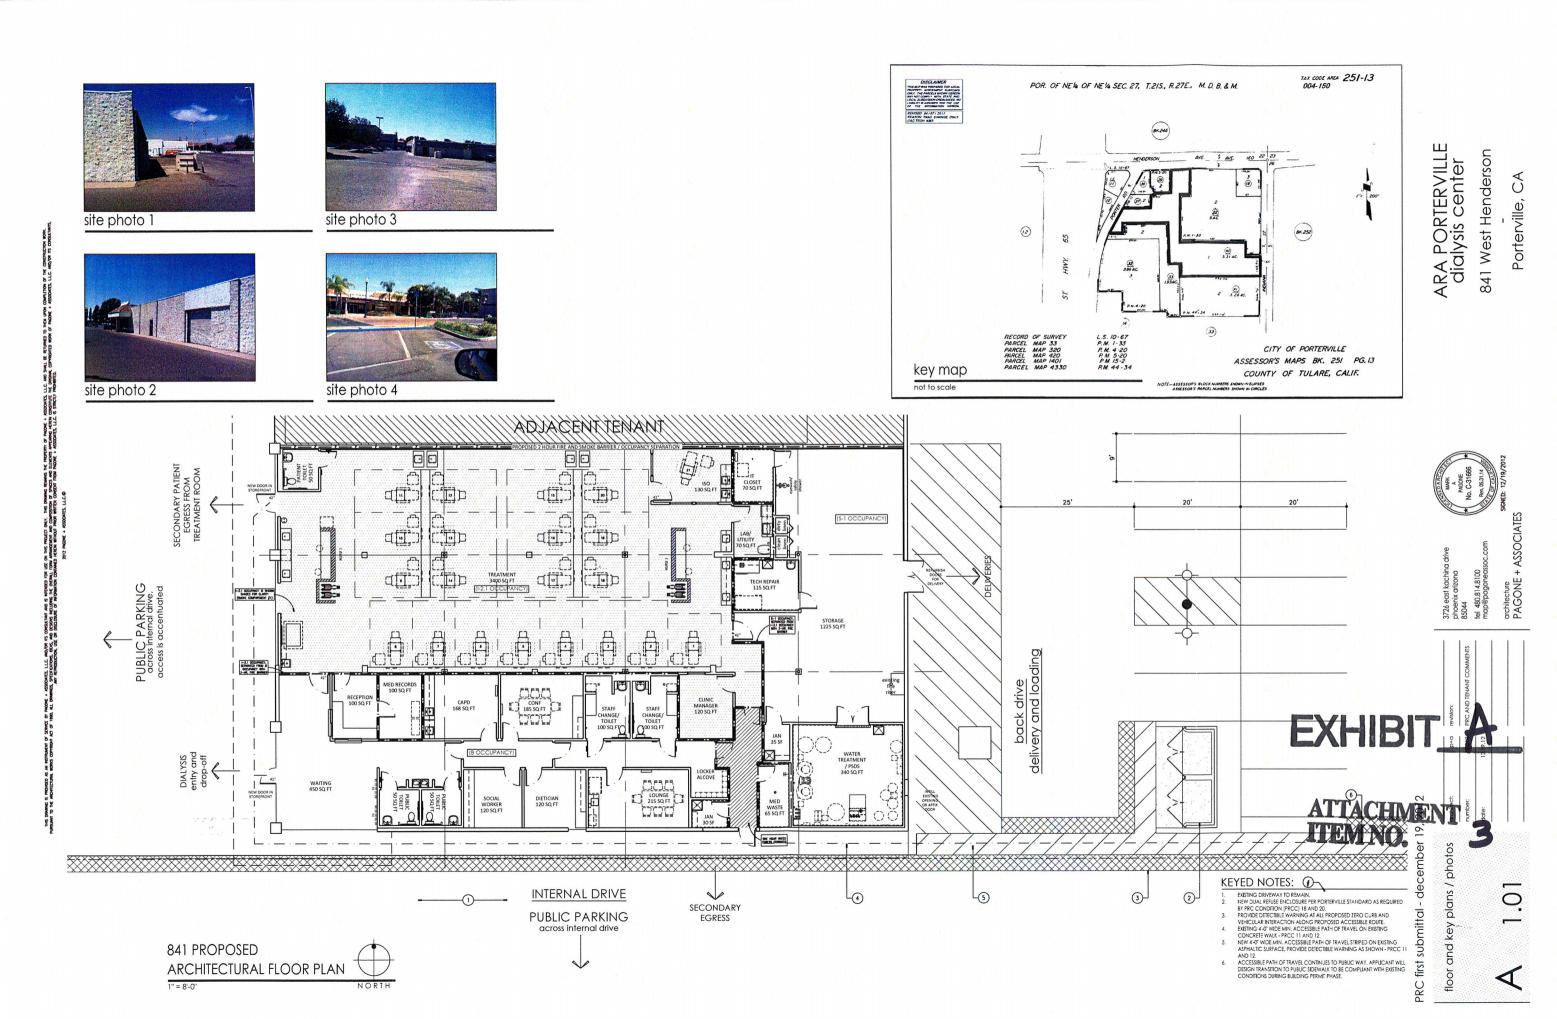

# 20. Minor Conditional Use Permit PRC-2012-028m – Consideration of the Proposed Dialysis Clinic at 841 W. Henderson Avenue (American Renal Associates)

Re: Considering approval of a resolution approving a Minor Conditional Use Permit to allow an 8,400± square foot dialysis clinic within an existing building at the Porterville Plaza Shopping Center, located at 841 W. Henderson Avenue.