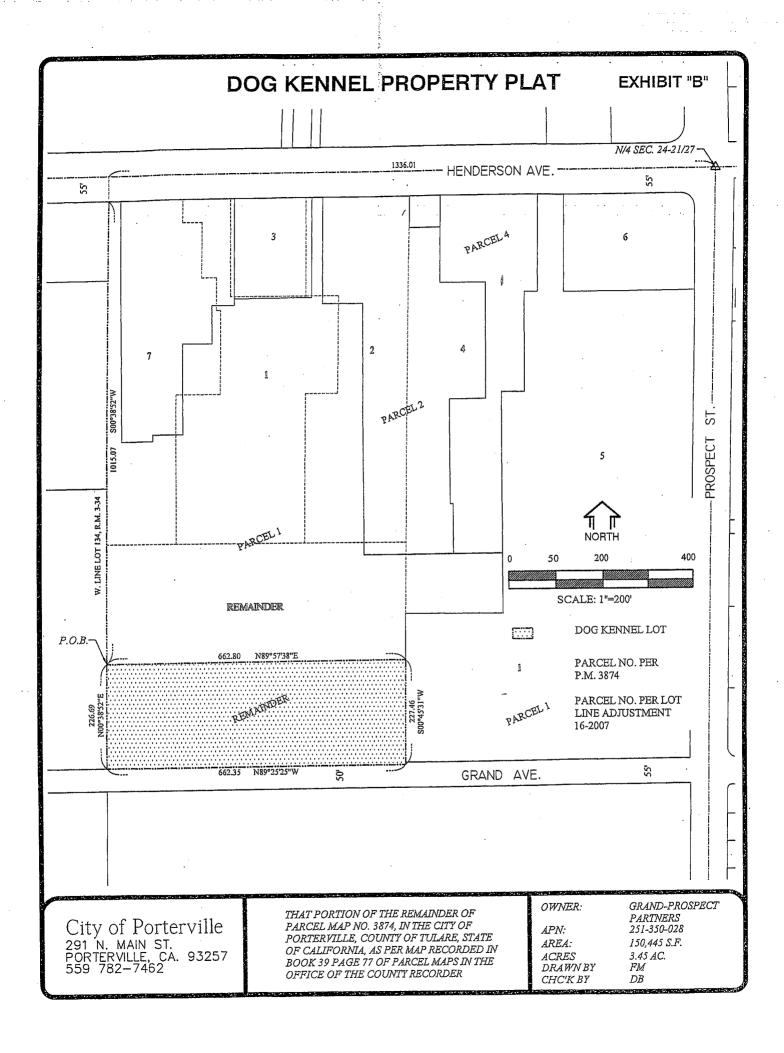

SUBJECT: PROJECT UPDATE - New Animal Shelter

SOURCE: Public Works Department – Engineering Division

COMMENT: Previously under contract with the City of Lindsay to provide Animal Control and Shelter services since 1991, the City of Porterville terminated its contract for services effective December 31, 2008, due to financial and operational considerations. Effective January 1, 2009, the City of Porterville endeavored to begin independently providing Animal Control and Shelter services under management of the Police Department, beginning with the immediate construction of temporary kennels within the City's Corporation Yard. In addition, efforts were begun toward selecting a site to develop a new Animal Shelter facility within the city of Porterville.

An undeveloped 3.45± vacant commercial property (APN 251-350-016) located due north of the City's Corporation Yard on W. Grand Avenue was identified as a prospective site for the new facility, and on May 19, 2009, the City Council approved the purchase of the property from Grand Prospect Partners L.P. for \$300,000. Funding for the purchase was comprised equally of both Measure H (\$150,000) and Waste Water Treatment Capital Reserve (\$150,000) funds. The property was purchased for the purpose of housing an Animal Shelter (with adjoining office space) and Dog Park. In addition, the property also serves as a buffer between the Porterville Marketplace Shopping Center and the City's Waste Water Treatment Facility, with parking afforded to Waste Water Treatment Facility personnel.