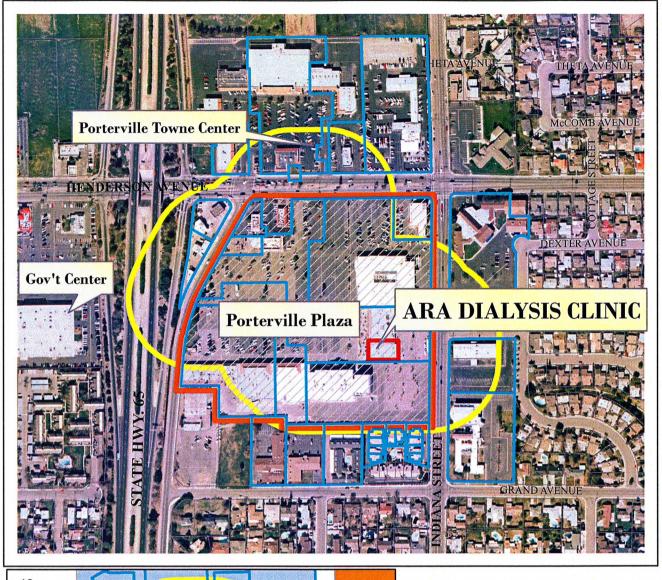

# 20. Minor Conditional Use Permit PRC-2012-028m – Consideration of the Proposed Dialysis Clinic at 841 W. Henderson Avenue (American Renal Associates)

Re: Considering approval of a resolution approving a Minor Conditional Use Permit to allow an 8,400± square foot dialysis clinic within an existing building at the Porterville Plaza Shopping Center, located at 841 W. Henderson Avenue.